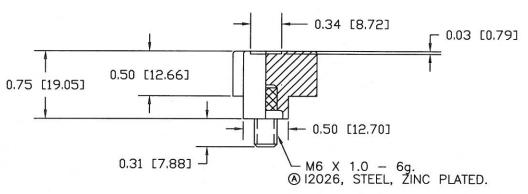

PART NAME: KNOB

SCALE: 1:1

THIS DRAWING IS THE PROPERTY OF DAVIES MOLDING COMPANY, IS SUBMITTED SOLELY AS A DESIGN OR ENGINEERING PROJECT. WE ACCEPT NO RESPONSIBILITY WHATSOEVER FOR THE PRACTICAL APPLICATION OF THE PIECES MADE TO THIS DESIGN.

DATE: 10/22/96

DR. BY HD

DESIGNERS & MANUFACTURERS OF KNOBS, HANDLES, CASES & CUSTOM PLASTIC COMPONENTS

(A)

| P/N 302           | 5GL     |  |  |  |  |  |  |
|-------------------|---------|--|--|--|--|--|--|
| M <u>NO.</u> 3025 |         |  |  |  |  |  |  |
| CAVITY            | 3025    |  |  |  |  |  |  |
| PLUNGER           | 3025    |  |  |  |  |  |  |
| SLEEVE            | 3025-2  |  |  |  |  |  |  |
| SHIMS             | 1/4+1/8 |  |  |  |  |  |  |
| INSERT            | 12026   |  |  |  |  |  |  |
| PLUNGER PIN       | 3025-A  |  |  |  |  |  |  |

NOTE: ABOVE PART USING # 3025-2 SLEEVES ONLY. (TOOL ORDER # 5698)

MATERIAL: G.P. PHENOLIC (B11) COLOR: BLACK

| TOLERANCE UNLESS OTHERWISE             |                   | DC          | NOT<br>DRAV | SCALE<br>VING |       |     |         |  |  |
|----------------------------------------|-------------------|-------------|-------------|---------------|-------|-----|---------|--|--|
| DECIMALS: X.XXX ± .005 MM: X.XX ± .015 | MM: X.XX ± 0.15MM |             |             |               |       |     |         |  |  |
|                                        |                   | X.X ± 0.4MM | Α           | WAS           | 12033 | JAM | 6/26/01 |  |  |
| FRACTIONS ± 1/64 ANG. ± 1°             |                   | CHANGES     |             |               |       |     |         |  |  |