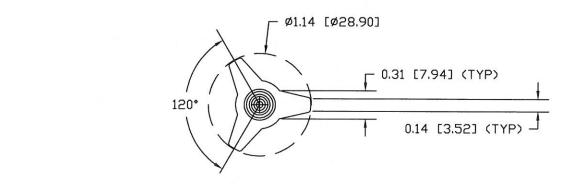

PART NAME: KNOB

SCALE: 1:1

THIS DRAWING IS THE PROPERTY OF DAVIES MOLDING COMPANY, IS SUBMITTED SOLELY AS A DESIGN OR ENGINEERING PROJECT. WE ACCEPT NO RESPONSIBILITY WHATSOEVER FOR THE PRACTICAL APPLICATION OF THE PIECES MADE TO THIS DESIGN.

DATE: 10/22/96

DR. BY HD

DESIGNERS & MANUFACTURERS OF KNOBS, HANDLES, CASES & CUSTOM PLASTIC COMPONENTS

(A)

| P/N 302           | 5GL     |  |  |  |  |  |  |
|-------------------|---------|--|--|--|--|--|--|
| M <u>NO.</u> 3025 |         |  |  |  |  |  |  |
| CAVITY            | 3025    |  |  |  |  |  |  |
| PLUNGER           | 3025    |  |  |  |  |  |  |
| SLEEVE            | 3025-2  |  |  |  |  |  |  |
| SHIMS             | 1/4+1/8 |  |  |  |  |  |  |
| INSERT            | 12026   |  |  |  |  |  |  |
| PLUNGER PIN       | 3025-A  |  |  |  |  |  |  |

NOTE: ABOVE PART USING # 3025-2 SLEEVES ONLY. (TOOL ORDER # 5698)

MATERIAL: G.P. PHENOLIC (B11) COLOR: BLACK

| TOLERANCE UNLESS OTHERWISE             |                   | DC          | NOT<br>DRAV | SCALE<br>VING |       |     |         |  |  |
|----------------------------------------|-------------------|-------------|-------------|---------------|-------|-----|---------|--|--|
| DECIMALS: X.XXX ± .005 MM: X.XX ± .015 | MM: X.XX ± 0.15MM |             |             |               |       |     |         |  |  |
|                                        |                   | X.X ± 0.4MM | Α           | WAS           | 12033 | JAM | 6/26/01 |  |  |
| FRACTIONS ± 1/64 ANG. ± 1°             |                   | CHANGES     |             |               |       |     |         |  |  |