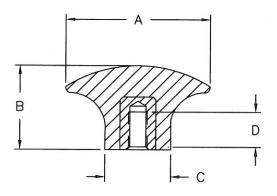

PART NAME: KNOB SCALE: 1:1 DATE: 11/1/16 DR. BY JAM

THIS DRAWING IS THE PROPERTY OF DAVIES MOLDING COMPANY, IS SUBMITTED SOLELY AS A DESIGN OR ENGINEERING PROJECT.
WE ACCEPT NO RESPONSIBILITY WHATSOEVER FOR THE PRACTICAL APPLICATION OF THE PIECES MADE TO THIS DESIGN.

DESIGNERS & MANUFACTURERS OF KNOBS, HANDLES, CASES & CUSTOM PLASTIC COMPONENTS P/N 3006CK-CL

|        | THREAD   | Α  | В  | С  | D  |
|--------|----------|----|----|----|----|
| 3006CK | M5 X 0.8 | 38 | 22 | 18 | 10 |
| 3006CL | M6 X 1   | 38 | 22 | 18 | 12 |

THREADED INTERNAL INSERT

KNOB MATERIAL: PHENOLIC COLOR: BLACK

INSERT MATERIAL: INTERNAL INSERTS ARE BRASS, PROJECTING STUDS ARE ZINC PLATED STEEL

| TOLERANCES:<br>UNLESS OTHERWISE SPECIFIED | DO NOT SCALE<br>DRAWING          |         |  |
|-------------------------------------------|----------------------------------|---------|--|
|                                           | MM: X.XX ± 0.15MM<br>X.X ± 0.4MM |         |  |
|                                           | ANG. ± 1°                        | CHANGES |  |