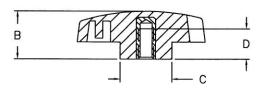

PART NAME: KNOB

SCALE: 1:1 THIS DRAWING IS THE PROPERTY OF DAVIES MOLDING COMPANY, IS SUBMITTED SOLELY AS A DESIGN OR ENGINEERING PROJECT. WE ACCEPT NO RESPONSIBILITY WHATSOEVER FOR THE PRACTICAL APPLICATION OF THE PIECES MADE TO THIS DESIGN.

DATE: 11/1/16

DR. BY JAM

DESIGNERS & MANUFACTURERS OF KNOBS, HANDLES, CASES & CUSTOM PLASTIC COMPONENTS

P/N

2980CG-DA

THREAD C D

|        | THREAD    | Α  | В  | С  | D  |
|--------|-----------|----|----|----|----|
| 2980CX | M6 X 1    | 57 | 20 | 21 | 20 |
| 2980CY | M6 X 1    | 57 | 20 | 21 | 30 |
| 2980CZ | M8 X 1.25 | 57 | 20 | 21 | 20 |
| 2980DA | M8 X 1.25 | 57 | 20 | 21 | 30 |

KNOB MATERIAL: POLYPROPYLENE

COLOR: BLACK

INSERT MATERIAL: INTERNAL

INSERTS ARE BRASS, PROJECTING STUDS ARE ZINC PLATED STEEL

THREADED INTERNAL INSERT

THREADED STUD

| TOLERANCES:<br>UNLESS OTHERWISE SPECIFIED | DO NOT SCALE DRAWING             |         |  |  |
|-------------------------------------------|----------------------------------|---------|--|--|
|                                           | MM: X.XX ± 0.15MM<br>X.X ± 0.4MM |         |  |  |
| ANG. ± 1*                                 |                                  | CHANGES |  |  |