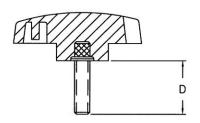

PART NAME: KNOB

SCALE: 1:1 THIS DRAWING IS THE PROPERTY OF DAVIES MOLDING COMPANY, IS SUBMITTED SOLELY AS A DESIGN OR ENGINEERING PROJECT. WE ACCEPT NO RESPONSIBILITY WHATSOEVER FOR THE PRACTICAL APPLICATION OF THE PIECES MADE TO THIS DESIGN.

KNOB MATERIAL: POLYPROPYLENE

COLOR: BLACK

INSERT MATERIAL: INTERNAL

INSERTS ARE BRASS, PROJECTING STUDS ARE ZINC PLATED STEEL

THREADED INTERNAL INSERT

THREADED STUD

| TOLERANCES:<br>UNLESS OTHERWISE SPECIFIED | DO NOT SCALE DRAWING             |         |  |  |
|-------------------------------------------|----------------------------------|---------|--|--|
|                                           | MM: X.XX ± 0.15MM<br>X.X ± 0.4MM |         |  |  |
| ANG. ± 1*                                 |                                  | CHANGES |  |  |