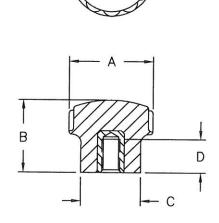

THREADED STUD

KNOB MATERIAL: PHENOLIC COLOR: BLACK

INSERT MATERIAL: INTERNAL INSERTS ARE BRASS, PROJECTING STUDS ARE ZINC PLATED STEEL

| TOLERANCES:<br>UNLESS OTHERWISE SPECIFIED | DO NOT SCALE DRAWING             |  |
|-------------------------------------------|----------------------------------|--|
|                                           | MM: X.XX ± 0.15MM<br>X.X ± 0.4MM |  |
| ANG. ± 1*                                 | CHANGES                          |  |