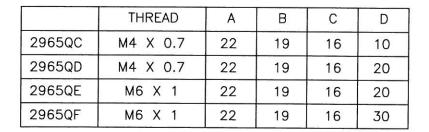

DATE: 11/1/16

DR. BY JAM

DESIGNERS & MANUFACTURERS OF KNOBS, HANDLES, CASES & CUSTOM PLASTIC COMPONENTS

P/N 2965QA-QF

**THREAD** Α В C D 2965QA M4 X 0.7 22 19 16 10 M6 X 1 2965QB 22 12 19 16

THREADED INTERNAL INSERT