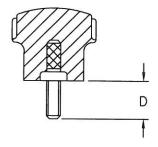

THREADED STUD

KNOB MATERIAL: PHENOLIC COLOR: BLACK

INSERT MATERIAL: INTERNAL INSERTS ARE BRASS, PROJECTING STUDS ARE ZINC PLATED STEEL

| TOLERANCES:<br>UNLESS OTHERWISE SPECIFIED | DO NOT SCALE DRAWING             |  |
|-------------------------------------------|----------------------------------|--|
|                                           | MM: X.XX ± 0.15MM<br>X.X ± 0.4MM |  |
| ANG. ± 1*                                 | CHANGES                          |  |