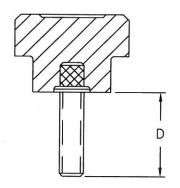

|        | THREAD    | Α  | В  | С  | D  |
|--------|-----------|----|----|----|----|
| 2860BE | M6 X 1    | 30 | 21 | 20 | 20 |
| 2860BF | M6 X 1    | 30 | 21 | 20 | 30 |
| 2860BA | M8 X 1.25 | 30 | 21 | 20 | 20 |
| 2860BG | M8 X 1.25 | 30 | 21 | 20 | 30 |

KNOB MATERIAL: PHENOLIC COLOR: BLACK

INSERT MATERIAL: INTERNAL INSERTS ARE BRASS, PROJECTING STUDS ARE ZINC PLATED STEEL

THREADED INTERNAL INSERT

THREADED STUD

| TOLERANCES:<br>UNLESS OTHERWISE SPECIFIED | DO NOT SCALE DRAWING             |         |  |
|-------------------------------------------|----------------------------------|---------|--|
|                                           | MM: X.XX ± 0.15MM<br>X.X ± 0.4MM |         |  |
|                                           | ANG. ± 1°                        | CHANGES |  |