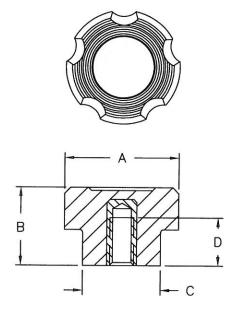

PART NAME:

**KNOB** 

SCALE: 1:1 THIS DRAWING IS THE PROPERTY OF DAVIES MOLDING COMPANY, IS SUBMITTED SOLELY AS A DESIGN OR ENGINEERING PROJECT.

WE ACCEPT NO RESPONSIBILITY WHATSOEVER FOR THE PRACTICAL APPLICATION OF THE PIECES MADE TO THIS DESIGN.

DATE: 11/1/16

DR. BY JAM

DESIGNERS & MANUFACTURERS OF KNOBS, HANDLES, CASES & CUSTOM PLASTIC COMPONENTS

P/N 2860BA-BG

|        | THREAD    | Α  | В  | С  | D  |
|--------|-----------|----|----|----|----|
| 2860BC | M6 X 1    | 30 | 21 | 20 | 12 |
| 2860BD | M8 X 1.25 | 30 | 21 | 20 | 12 |

|        | THREAD    | Α  | В  | С  | D  |
|--------|-----------|----|----|----|----|
| 2860BE | M6 X 1    | 30 | 21 | 20 | 20 |
| 2860BF | M6 X 1    | 30 | 21 | 20 | 30 |
| 2860BA | M8 X 1.25 | 30 | 21 | 20 | 20 |
| 2860BG | M8 X 1.25 | 30 | 21 | 20 | 30 |

KNOB MATERIAL: PHENOLIC COLOR: BLACK

INSERT MATERIAL: INTERNAL INSERTS ARE BRASS, PROJECTING STUDS ARE ZINC PLATED STEEL

THREADED INTERNAL INSERT

THREADED STUD

| TOLERANCES:<br>UNLESS OTHERWISE SPECIFIED | DO NOT SCALE DRAWING             |         |  |
|-------------------------------------------|----------------------------------|---------|--|
|                                           | MM: X.XX ± 0.15MM<br>X.X ± 0.4MM |         |  |
|                                           | ANG. ± 1°                        | CHANGES |  |