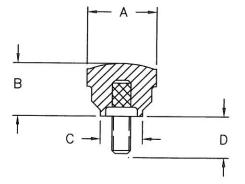

P/N 2715BB-BL

DAVIES DESIGNERS & MANUFACTURERS OF KNOBS, HANDLES, CASES & MOLDING CUSTOM PLASTIC COMPONENTS

|        | THREAD   | A  | В  | С  | D  |
|--------|----------|----|----|----|----|
| 2715BJ | M5 X 0.8 | 18 | 14 | 11 | 10 |
| 2715BK | M5 X 0.8 | 18 | 14 | 11 | 20 |
| 2715BL | M6 X 1   | 18 | 14 | 11 | 20 |
| 2715BB | M6 X 1   | 18 | 14 | 11 | 30 |

THREADED STUD

KNOB MATERIAL: NYLON COLOR: BLACK

INSERT MATERIAL: INTERNAL INSERTS ARE BRASS, PROJECTING STUDS ARE ZINC PLATED STEEL

| TOLERANCES:<br>UNLESS OTHERWISE SPECIFIED | DO NOT SCALE<br>DRAWING          |         |  |
|-------------------------------------------|----------------------------------|---------|--|
|                                           | MM: X.XX ± 0.15MM<br>X.X ± 0.4MM |         |  |
|                                           | ANG. ± 1*                        | CHANGES |  |