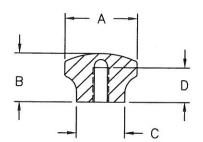

DATE: 11/1/16

DR. BY JAM

DESIGNERS & MANUFACTURERS OF KNOBS, HANDLES, CASES & CUSTOM PLASTIC COMPONENTS

P/N 2710AA-AB

**THREAD** Α В C D 2710AA 19 M4 X 0.7 12 12 9 2710AB M5 X 0.8 19 12 12 9

KNOB MATERIAL: PHENOLIC COLOR: BLACK