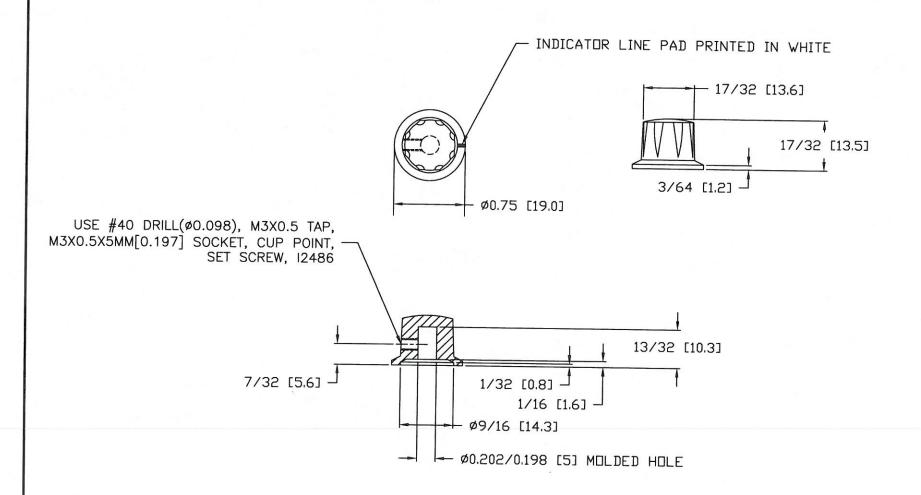

PART NAME:

**KNOB** 

SCALE: 1:1

WE ACCEPT NO RESPONSIBILITY WHATSOEVER FOR THE PRACTICAL APPLICATION OF THE PIECES MADE TO THIS DESIGN.

DATE: 12/22/14

JAM THIS DRAWING IS THE PROPERTY OF DAVIES MOLDING COMPANY, IS SUBMITTED SOLELY AS A DESIGN OR ENGINEERING PROJECT.

DAVIES MOLDING COMPANY CAROL STREAM, ILLINOIS 60188

P/N 1910EY

BASE PART 1910-12

SET SCREW 12486

MATERIAL: G.P. PHENOLIC (B11) COLOR: BLACK

| TOLERANCES:<br>UNLESS OTHERWISE SPECIFIED | DO NOT SCALE<br>DRAWING          |         |     |           |     |          |
|-------------------------------------------|----------------------------------|---------|-----|-----------|-----|----------|
| DECIMALS: X.XXX ± .005<br>X.XX ± .015     | MM: X.XX ± 0.15MM<br>X.X ± 0.4MM |         |     |           |     |          |
|                                           |                                  | _       | WAS | SK1910-33 | JAM | 12/22/14 |
| FRACTIONS ± 1/64                          | ANG. ± 1*                        | CHANGES |     |           |     |          |