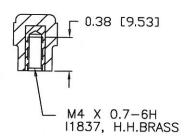

DAVIES DESIGNERS & MANUFACTURERS OF KNOBS, HANDLES, CASES & CUSTOM PLASTIC COMPONENTS

| P/N 17          | 70BU     |
|-----------------|----------|
| M <u>NO.</u> 17 | 50 (SAC) |
| CAVITY          | 1750     |
| PLUNGER         | 1750     |
| SLEEVE          | 1770     |
| PIN             | 1770BU   |
| LEG SHIM        | 1/8      |
| INSERT          | 11837    |