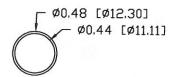

SCALE: 1:1 PART NAME: **KNOB** DATE: 11/2/16 DR. BY JAM THIS DRAWING IS THE PROPERTY OF DAVIES MOLDING COMPANY, IS SUBMITTED SOLELY AS A DESIGN OR ENGINEERING PROJECT. WE ACCEPT NO RESPONSIBILITY WHATSOEVER FOR THE PRACTICAL APPLICATION OF THE PIECES MADE TO THIS DESIGN.

MATERIAL: G.P. PHENOLIC (B11)

COLOR: BLACK

| TOLERANCES:<br>UNLESS OTHERWISE SPECIFIED | DO NOT SCALE DRAWING             |         |
|-------------------------------------------|----------------------------------|---------|
| DECIMALS: X.XXX ± .005<br>X.XX ± .015     | MM: X.XX ± 0.15MM<br>X.X ± 0.4MM |         |
| FRACTIONS ± 1/64                          | ANG. ± 1°                        | CHANGES |