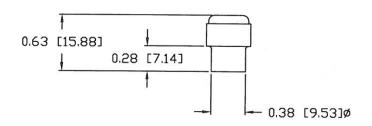

SCALE: 1:1 PART NAME: **KNOB** DATE: 11/2/16 DR. BY JAM THIS DRAWING IS THE PROPERTY OF DAVIES MOLDING COMPANY, IS SUBMITTED SOLELY AS A DESIGN OR ENGINEERING PROJECT. WE ACCEPT NO RESPONSIBILITY WHATSOEVER FOR THE PRACTICAL APPLICATION OF THE PIECES MADE TO THIS DESIGN.

MATERIAL: G.P. PHENOLIC (B11)

COLOR: BLACK

| TOLERANCES:<br>UNLESS OTHERWISE SPECIFIED | DO NOT SCALE DRAWING             |         |
|-------------------------------------------|----------------------------------|---------|
| DECIMALS: X.XXX ± .005<br>X.XX ± .015     | MM: X.XX ± 0.15MM<br>X.X ± 0.4MM |         |
| FRACTIONS ± 1/64                          | ANG. ± 1°                        | CHANGES |