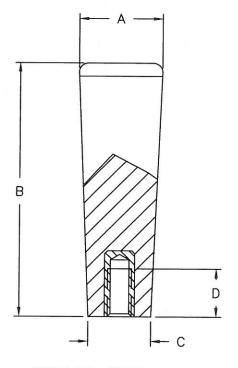

DESIGNERS & MANUFACTURERS OF KNOBS, HANDLES, CASES & CUSTOM PLASTIC COMPONENTS P/N 0692BM-DB

THREADED INTERNAL INSERT

KNOB MATERIAL: PHENOLIC COLOR: BLACK

0692BM

0692CZ

0692DB

INSERT MATERIAL: INTERNAL INSERTS ARE BRASS, PROJECTING STUDS ARE ZINC PLATED STEEL

THREAD

M6 X 1

M8 X 1.25

M10 X 1.5

В

67

67

67

Α

22

22

22

С

17

17

17

D

12

12

15

| TOLERANCES:<br>UNLESS OTHERWISE SPECIFIED | DO NOT SCALE<br>DRAWING          |         |  |
|-------------------------------------------|----------------------------------|---------|--|
|                                           | MM: X.XX ± 0.15MM<br>X.X ± 0.4MM |         |  |
|                                           | ANG. ± 1°                        | CHANGES |  |