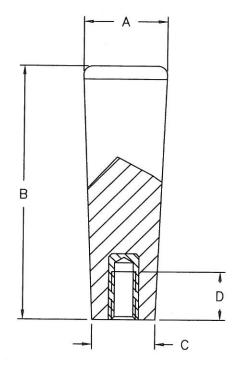

PART NAME:

**KNOB** 

SCALE: 1:1 THIS DRAWING IS THE PROPERTY OF DAVIES MOLDING COMPANY, IS SUBMITTED SOLELY AS A DESIGN OR ENGINEERING PROJECT.

WE ACCEPT NO RESPONSIBILITY WHATSOEVER FOR THE PRACTICAL APPLICATION OF THE PIECES MADE TO THIS DESIGN.

DATE: 11/1/16

DR. BY JAM

DAVIES DESIGNERS & MANUFACTURERS OF KNOBS, HANDLES, CASES & CUSTOM PLASTIC COMPONENTS

P/N 0692BM-DB

|        | THREAD    | Α  | В  | С  | D  |
|--------|-----------|----|----|----|----|
| 0692BM | M6 X 1    | 22 | 67 | 17 | 12 |
| 0692CZ | M8 X 1.25 | 22 | 67 | 17 | 12 |
| 0692DB | M10 X 1.5 | 22 | 67 | 17 | 15 |

THREADED INTERNAL INSERT

KNOB MATERIAL: PHENOLIC COLOR: BLACK

INSERT MATERIAL: INTERNAL INSERTS ARE BRASS. PROJECTING STUDS ARE ZINC PLATED STEEL

| TOLERANCES:<br>UNLESS OTHERWISE SPECIFIED | DO NOT SCALE DRAWING             |         |  |  |
|-------------------------------------------|----------------------------------|---------|--|--|
|                                           | MM: X.XX ± 0.15MM<br>X.X ± 0.4MM |         |  |  |
| ANG. ± 1*                                 |                                  | CHANGES |  |  |