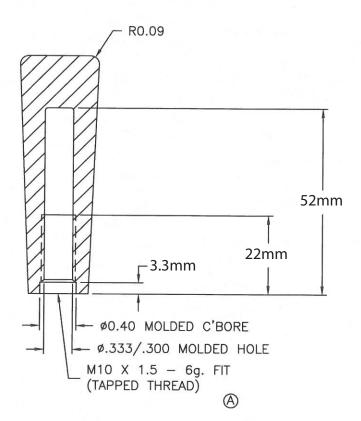

DATE: 5/10/95

DR. BY HD

DAVIES MOLDING COMPANY CAROL STREAM, ILLINOIS 60188

P/N 0692CQ

BASE PART 0692-01

NOTE: MAKE SURE USE STD. TAP ONLY. O/S TAP NOT PERMITTED.

(TOOL ORDER # 5603)

MATERIAL: G.P. PHENOLIC (B11) COLOR: BLACK

| TOLERANCES:<br>UNLESS OTHERWISE SPECIFIED | DO NOT SCALE<br>DRAWING          |                              |
|-------------------------------------------|----------------------------------|------------------------------|
| DECIMALS: X.XXX ± .005<br>X.XX ± .015     | MM: X.XX ± 0.15MM<br>X.X ± 0.4MM | - UPDATED TOOLBOX JAM 1/17/0 |
|                                           |                                  | A CLASS OF FIT AND HD 6/6/95 |
| FRACTIONS ± 1/64                          | ANG. ± 1°                        | CHANGES                      |