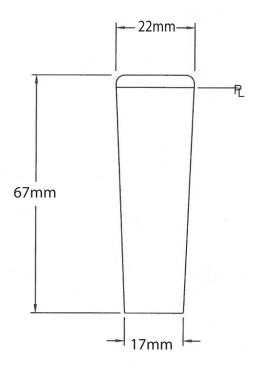

HANDLE PART NAME:

SCALE: 1:1 WE ACCEPT NO RESPONSIBILITY WHATSOEVER FOR THE PRACTICAL APPLICATION OF THE PIECES MADE TO THIS DESIGN.

THIS DRAWING IS THE PROPERTY OF DAVIES MOLDING COMPANY, IS SUBMITTED SOLELY AS A DESIGN OR ENGINEERING PROJECT.

DATE: 5/10/95

DR. BY HD

DAVIES MOLDING COMPANY CAROL STREAM, ILLINOIS 60188

P/N 0692CQ

BASE PART 0692-01

NOTE: MAKE SURE USE STD. TAP ONLY. O/S TAP NOT PERMITTED.

(TOOL ORDER # 5603)

MATERIAL: G.P. PHENOLIC (B11) COLOR: BLACK