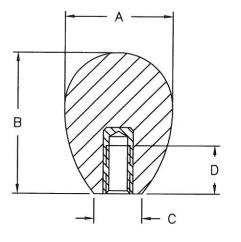

|        | THREAD    | A  | В  | С  | D  |
|--------|-----------|----|----|----|----|
| 0073BB | M6 X 1    | 28 | 37 | 12 | 12 |
| 0073–V | M8 X 1.25 | 28 | 37 | 12 | 12 |
| 0073-Z | M10 X 1.5 | 28 | 37 | 12 | 15 |

P/N 0073-V-BB

THREADED INTERNAL INSERT

KNOB MATERIAL: PHENOLIC COLOR: BLACK

INSERT MATERIAL: INTERNAL INSERTS ARE BRASS, PROJECTING STUDS ARE ZINC PLATED STEEL

| TOLERANCES:<br>UNLESS OTHERWISE SPECIFIED | DO NOT SCALE<br>DRAWING          |         |
|-------------------------------------------|----------------------------------|---------|
|                                           | MM: X.XX ± 0.15MM<br>X.X ± 0.4MM |         |
|                                           | ANG. ± 1°                        | CHANGES |