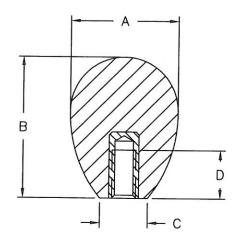

DESIGNERS & MANUFACTURERS
OF KNOBS, HANDLES, CASES &
CUSTOM PLASTIC COMPONENTS

P/N 0073-V-BB

|        | THREAD    | Α  | В  | С  | D  |
|--------|-----------|----|----|----|----|
| 0073BB | M6 X 1    | 28 | 37 | 12 | 12 |
| 0073-V | M8 X 1.25 | 28 | 37 | 12 | 12 |
| 0073-Z | M10 X 1.5 | 28 | 37 | 12 | 15 |

THREADED INTERNAL INSERT

KNOB MATERIAL: PHENOLIC

COLOR: BLACK

INSERT MATERIAL: INTERNAL INSERTS ARE BRASS, PROJECTING STUDS ARE ZINC PLATED STEEL

| TOLERANCES:<br>UNLESS OTHERWISE SPECIFIED | DO NOT SCALE DRAWING             |         |  |
|-------------------------------------------|----------------------------------|---------|--|
|                                           | MM: X.XX ± 0.15MM<br>X.X ± 0.4MM |         |  |
|                                           | ANG. ± 1°                        | CHANGES |  |