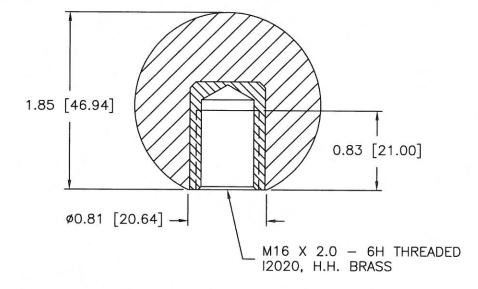

DESIGNERS & MANUFACTURERS OF KNOBS, HANDLES, CASES & CUSTOM PLASTIC COMPONENTS

P/N 0055EZ

(A)

BASE PART 0055 - 13

NOTE: BUFFED AND POLISHED

MATERIAL: G.P. PHENOLIC (B11) COLOR: BLACK

| TOLERANCES:<br>UNLESS OTHERWISE SPECIFIED |              | DO NOT SCALE DRAWING |   |                    |     |          |
|-------------------------------------------|--------------|----------------------|---|--------------------|-----|----------|
| DECIMALS:                                 | X.XXX ± .005 | MM: X.XX ± 0.15MM    | Α | ADDED<br>BASE PART | JAM | 2/26/14  |
|                                           | X.XX ± .015  | X.X ± 0.4MM          | - | REDRAWN            | TL  | 10/28/99 |
| FRACTIONS ± 1/64                          |              | ANG. ± 1°            |   | CHANGES            |     |          |