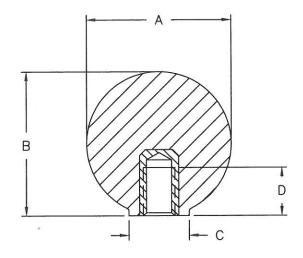

PART NAME:

KNOB

SCALE: 1:1 THIS DRAWING IS THE PROPERTY OF DAVIES MOLDING COMPANY, IS SUBMITTED SOLELY AS A DESIGN OR ENGINEERING PROJECT.

WE ACCEPT NO RESPONSIBILITY WHATSOEVER FOR THE PRACTICAL APPLICATION OF THE PIECES MADE TO THIS DESIGN.

DATE: 11/1/16

DR. BY JAM

DAVIES DESIGNERS & MANUFACTURERS OF KNOBS, HANDLES, CASES & CUSTOM PLASTIC COMPONENTS

P/N 0035HX-HY

|        | THREAD    | Α  | В  | С  | D  |
|--------|-----------|----|----|----|----|
| 0035HX | M8 X 1.25 | 38 | 38 | 16 | 12 |
| 0035HY | M10 X 1.5 | 38 | 38 | 16 | 15 |

THREADED INTERNAL INSERT

KNOB MATERIAL: PHENOLIC

COLOR: BLACK

INSERT MATERIAL: INTERNAL INSERTS ARE BRASS,

PROJECTING STUDS ARE ZINC PLATED STEEL

| TOLERANCES:<br>UNLESS OTHERWISE SPECIFIED | DO NOT SCALE DRAWING             |         |  |
|-------------------------------------------|----------------------------------|---------|--|
| 2                                         | MM: X.XX ± 0.15MM<br>X.X ± 0.4MM |         |  |
|                                           | ANG. ± 1°                        | CHANGES |  |