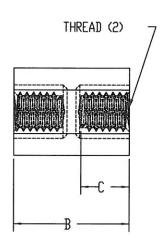

| DAVIES PART # | THREAD | A | B  | Ç   |
|---------------|--------|---|----|-----|
| SH1003-A      | M4     | 8 | 12 | 2.5 |
| SH1003-B      | M4     | 8 | 15 | 4.2 |
| SH1003-C      | M4     | 8 | 20 | 4.2 |
| SH1003-D      | M4     | 8 | 25 | 4.2 |
| SH1003-E      | M4     | 8 | 30 | 7.5 |
| SH1003-F      | M4     | 8 | 35 | 7.5 |
| SH1003-G      | M4     | 8 | 40 | 7.5 |
| SH1003-H      | M4     | 8 | 45 | 7.5 |
| ZH1003-J      | M4     | 8 | 50 | 7.5 |
| SH1003-K      | M4     | 8 | 55 | 7.5 |
| SH1003-L      | M4     | 8 | 60 | 7.5 |
| SH1003-M      | M4     | 8 | 65 | 7.5 |
| SH1003-N      | M4     | 8 | 70 | 7.5 |
| SH1003-P      | M4     | 8 | 75 | 7.5 |
| SH1003-Q      | M4     | 8 | 80 | 7.5 |
| SH1003-R      | M4     | 8 | 85 | 7.5 |