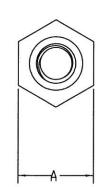

| DAVIES PART # | THREAD | A | B  | Ç   |
|---------------|--------|---|----|-----|
| SH1003-A      | M4     | 8 | 12 | 2.5 |
| SH1003-B      | M4     | 8 | 15 | 4.2 |
| SH1003-C      | M4     | 8 | 20 | 4.2 |
| SH1003-D      | M4     | 8 | 25 | 4.2 |
| SH1003-E      | M4     | 8 | 30 | 7.5 |
| SH1003-F      | M4     | 8 | 35 | 7.5 |
| SH1003-G      | M4     | 8 | 40 | 7.5 |
| SH1003-H      | M4     | 8 | 45 | 7.5 |
| ZH1003-J      | M4     | 8 | 50 | 7.5 |
| SH1003-K      | M4     | 8 | 55 | 7.5 |
| SH1003-L      | M4     | 8 | 60 | 7.5 |
| SH1003-M      | M4     | 8 | 65 | 7.5 |
| SH1003-N      | M4     | 8 | 70 | 7.5 |
| SH1003-P      | M4     | 8 | 75 | 7.5 |
| SH1003-Q      | M4     | 8 | 80 | 7.5 |
| SH1003-R      | M4     | 8 | 85 | 7.5 |