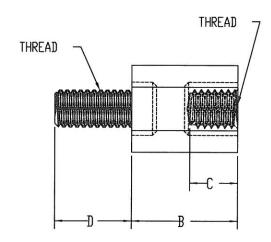

STANDOFF SCALE: PART NAME

DATE: 10/17/16 4:1

DR. BY: JAM

P/N:

SH1002

THIS DRAVING IS THE PROPERTY OF DAVIES MOLDING COMPANY, IS SUBHITTED SOLELY AS A DESIGN OR ENGINEERING PROLECT VE ACCEPT NO RESPONSIBILITY VHATSDEVER FOR THE PRACTICAL APPLICATION OF THE PIECES MADE TO THIS DESIGN.

| DAVIES PART # | THREAD | A | В  | Ç   | D |
|---------------|--------|---|----|-----|---|
| SH1002-A      | M4     | 8 | 10 | 2.5 | 8 |
| SH1002-B      | M4     | 8 | 12 | 2.5 | 8 |
| SH1002-C      | M4     | 8 | 15 | 4.2 | 8 |
| SH1002-D      | M4     | 8 | 20 | 4.2 | 8 |
| SH1002-E      | M4     | 8 | 25 | 4.2 | 8 |
| SH1002-F      | M4     | 8 | 30 | 7.5 | 8 |
| SH1002-G      | M4     | 8 | 35 | 7.5 | 8 |
| SH1002-H      | M4     | 8 | 40 | 7.5 | 8 |
| L-2001H2      | M4     | 8 | 45 | 7.5 | 8 |
| SH1005-K      | M4     | 8 | 50 | 7.5 | 8 |
| SH1002-L      | M4     | 8 | 55 | 7.5 | 8 |
| SH1002-M      | M4     | 8 | 60 | 7.5 | 8 |
| SH1005-N      | M4     | 8 | 65 | 7.5 | 8 |
| SH1002-P      | M4     | 8 | 70 | 7.5 | 8 |
| SH1002-Q      | M4     | 8 | 75 | 7.5 | 8 |
| SH1002-R      | M4     | 8 | 80 | 7.5 | 8 |
| SH1002-S      | M4     | 8 | 85 | 7.5 | 8 |

MATERIAL: NYLON COLOR: BLACK

STUD: STEEL

INTERNAL INSERT: BRASS

| Α | UPDATED TABLE | JAM | 8/24/18 |
|---|---------------|-----|---------|

CHANGE 2