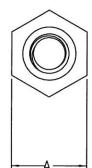

| DAVIES PART # | THREAD | A | В  | Ç   | D |
|---------------|--------|---|----|-----|---|
| SH1002-A      | M4     | 8 | 10 | 2.5 | 8 |
| SH1002-B      | M4     | 8 | 12 | 2.5 | 8 |
| SH1002-C      | M4     | 8 | 15 | 4.2 | 8 |
| SH1002-D      | M4     | 8 | 20 | 4.2 | 8 |
| SH1002-E      | M4     | 8 | 25 | 4.2 | 8 |
| SH1002-F      | M4     | 8 | 30 | 7.5 | 8 |
| SH1002-G      | M4     | 8 | 35 | 7.5 | 8 |
| SH1002-H      | M4     | 8 | 40 | 7.5 | 8 |
| L-2001H2      | M4     | 8 | 45 | 7.5 | 8 |
| SH1005-K      | M4     | 8 | 50 | 7.5 | 8 |
| SH1002-L      | M4     | 8 | 55 | 7.5 | 8 |
| SH1002-M      | M4     | 8 | 60 | 7.5 | 8 |
| SH1005-N      | M4     | 8 | 65 | 7.5 | 8 |
| SH1002-P      | M4     | 8 | 70 | 7.5 | 8 |
| SH1002-Q      | M4     | 8 | 75 | 7.5 | 8 |
| SH1002-R      | M4     | 8 | 80 | 7.5 | 8 |
| SH1002-S      | M4     | 8 | 85 | 7.5 | 8 |