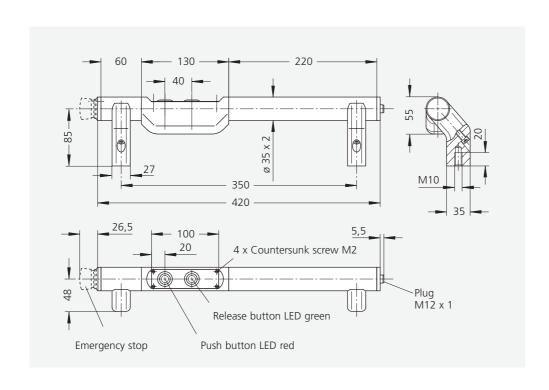

## **Handle series FG8**

Functional handle in allmetal design with illuminated push buttons for higher switching currents.

### Material and surface:

Tube ø 35 x 2 mm of stainless steel, material no. 1.4301; fine ground. Handle shanks and housing of push buttons made of aluminium, vibratory ground and natural colour anodized with dull bright finish.

### **Function elements:**

2 push buttons with microswitch up to 1 A and red resp. green illuminated ring.

Type FG8-05 with additional emergency stop (2 NC contacts).

### Connection:

8 resp. 12-pole, coupling with 10 m ready made cable available as accessories.

## **Protection class:**

IP 65 (with the coupling attached).

#### Note:

Other handle lengths as well as illuminated emergency stop on request.

Spinning Center

|                          |  | Typ FG8-02<br>with 2 push buttons | FG8-05                 | Typ FG8-00                            |
|--------------------------|--|-----------------------------------|------------------------|---------------------------------------|
|                          |  | without emergency<br>stop         | with emergency<br>stop | Counter-handle without switch element |
| Version of handle shanks |  | Order no.                         | Order no.              | Order no.                             |
| left                     |  | FG8-02.L350.11                    | FG8-05.L350.11         | FG8-00.350.11                         |
| right                    |  | FG8-02.R350.11                    | FG8-05.R350.11         | FG8-00.350.11                         |