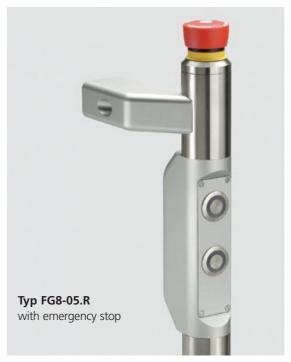

### **Function elements:**

2 push buttons with microswitch up to 1 A and red resp. green illuminated ring.

Type FG8-05 with additional emergency stop (2 NC contacts).

#### Note:

Other handle lengths as well as illuminated emergency stop on request.

Spinning Center

|                          |  | Typ FG8-02<br>with 2 push buttons | FG8-05                 | Typ FG8-00                            |
|--------------------------|--|-----------------------------------|------------------------|---------------------------------------|
|                          |  | without emergency<br>stop         | with emergency<br>stop | Counter-handle without switch element |
| Version of handle shanks |  | Order no.                         | Order no.              | Order no.                             |
| left                     |  | FG8-02.L350.11                    | FG8-05.L350.11         | FG8-00.350.11                         |
| right                    |  | FG8-02.R350.11                    | FG8-05.R350.11         | FG8-00.350.11                         |