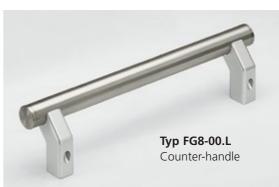

#### Note:

Other handle lengths as well as illuminated emergency stop on request.

Spinning Center

|                          |  | Typ FG8-02<br>with 2 push buttons | FG8-05                 | Typ FG8-00                            |
|--------------------------|--|-----------------------------------|------------------------|---------------------------------------|
|                          |  | without emergency<br>stop         | with emergency<br>stop | Counter-handle without switch element |
| Version of handle shanks |  | Order no.                         | Order no.              | Order no.                             |
| left                     |  | FG8-02.L350.11                    | FG8-05.L350.11         | FG8-00.350.11                         |
| right                    |  | FG8-02.R350.11                    | FG8-05.R350.11         | FG8-00.350.11                         |