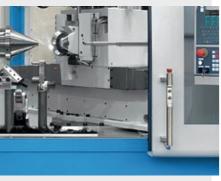

## **Handle series FG8**

Functional handle in allmetal design with illuminated push buttons for higher switching currents.

### **Function elements:**

2 push buttons with microswitch up to 1 A and red resp. green illuminated ring.

Type FG8-05 with additional emergency stop (2 NC contacts).