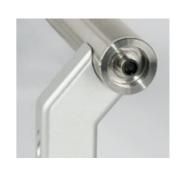

## **Handle series FG8**

Functional handle in allmetal design with illuminated push buttons for higher switching currents.

### Material and surface:

Tube ø 35 x 2 mm of stainless steel, material no. 1.4301; fine ground. Handle shanks and housing of push buttons made of aluminium, vibratory ground and natural colour anodized with dull bright finish.

### **Function elements:**

2 push buttons with microswitch up to 1 A and red resp. green illuminated ring.

Type FG8-05 with additional emergency stop (2 NC contacts).