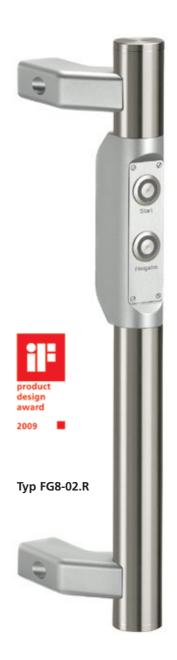

## **Handle series FG8**

Functional handle in allmetal design with illuminated push buttons for higher switching currents.

### Material and surface:

Tube ø 35 x 2 mm of stainless steel, material no. 1.4301; fine ground. Handle shanks and housing of push buttons made of aluminium, vibratory ground and natural colour anodized with dull bright finish.

### **Function elements:**

2 push buttons with microswitch up to 1 A and red resp. green illuminated ring.

Type FG8-05 with additional emergency stop (2 NC contacts).

### Connection:

8 resp. 12-pole, coupling with 10 m ready made cable available as accessories.

## **Protection class:**

IP 65 (with the coupling attached).