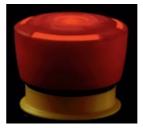

#### **Function element:**

Emergency stop.

#### FG5-21:

1 NC contact and illumination by red LED.