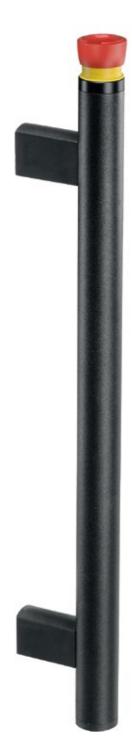

### **Handle series FG5**

### Material and surface:

Tube ø 30 x 1.5 mm of aluminium AlMgSi 0.5; black powder coated with fine structure. Tube holder and cap of polyamide PA 6, black with fine structure.

#### **Function element:**

Emergency stop.