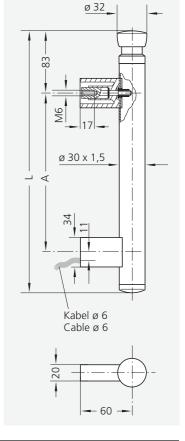

### Material and surface:

Tube ø 30 x 1.5 mm of aluminium AlMgSi 0.5; black powder coated with fine structure. Tube holder and cap of polyamide PA 6, black with fine structure.

#### Connecting:

Connecting cable 5 m lead out of the tube holder.

#### Note:

Other handle lengths on request.

|     |     | <b>Typ FG5-20</b> without illumination | <b>Typ FG5-21</b> with illumination |  |
|-----|-----|----------------------------------------|-------------------------------------|--|
| Α   | L   | Order no.                              | Order no.                           |  |
| 200 | 342 | FG5-20.200.54                          | FG5-21.200.54                       |  |
| 300 | 442 | FG5-20.300.54                          | FG5-21.300.54                       |  |
| 400 | 542 | FG5-20.400.54                          | FG5-21.400.54                       |  |