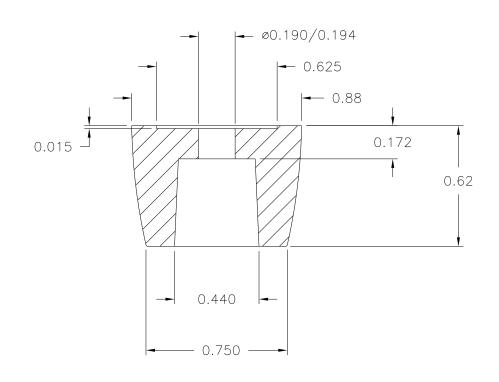

JC PART NAME: LEG SCALE: 1:1 DATE: 2/21/55 DR. BY THIS DRAWING IS THE PROPERTY OF DAVIES MOLDING COMPANY, IS SUBMITTED SOLELY AS A DESIGN OR ENGINEERING PROJECT. WE ACCEPT NO RESPONSIBILITY WHATSOEVER FOR THE PRACTICAL APPLICATION OF THE PIECES MADE TO THIS DESIGN.

|  | P/N 4000-C |        |  |  |  |
|--|------------|--------|--|--|--|
|  | 00         |        |  |  |  |
|  | CAVITY     | 4000   |  |  |  |
|  | PLUNGER    | 4000   |  |  |  |
|  | BOTTOM PIN | 4000-4 |  |  |  |

SCALE 2 : 1

MATERIAL: G.P. PHENOLIC (B11) COLOR: BLACK

| TOLERANCES: UNLESS OTHERWISE SPECIFIED | DO NOT SCALE<br>DRAWING          |         |             |    |         |
|----------------------------------------|----------------------------------|---------|-------------|----|---------|
| DECIMALS: X.XXX ± .005<br>X.XX ± .015  | MM: X.XX ± 0.15MM<br>X.X ± 0.4MM | _       | CAD/REDRAWN | HD | 8/11/97 |
| FRACTIONS ± 1/64                       | ANG. ± 1°                        | CHANGES |             |    |         |