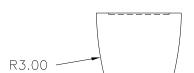

JC PART NAME: LEG SCALE: 1:1 DATE: 2/21/55 DR. BY THIS DRAWING IS THE PROPERTY OF DAVIES MOLDING COMPANY, IS SUBMITTED SOLELY AS A DESIGN OR ENGINEERING PROJECT. WE ACCEPT NO RESPONSIBILITY WHATSOEVER FOR THE PRACTICAL APPLICATION OF THE PIECES MADE TO THIS DESIGN.

|  | P/N 4000-C |        |  |  |  |
|--|------------|--------|--|--|--|
|  | 00         |        |  |  |  |
|  | CAVITY     | 4000   |  |  |  |
|  | PLUNGER    | 4000   |  |  |  |
|  | BOTTOM PIN | 4000-4 |  |  |  |

SCALE 2 : 1

MATERIAL: G.P. PHENOLIC (B11) COLOR: BLACK

| TOLERANCES: UNLESS OTHERWISE SPECIFIED | DO NOT SCALE<br>DRAWING          |         |             |    |         |
|----------------------------------------|----------------------------------|---------|-------------|----|---------|
| DECIMALS: X.XXX ± .005<br>X.XX ± .015  | MM: X.XX ± 0.15MM<br>X.X ± 0.4MM | _       | CAD/REDRAWN | HD | 8/11/97 |
| FRACTIONS ± 1/64                       | ANG. ± 1°                        | CHANGES |             |    |         |