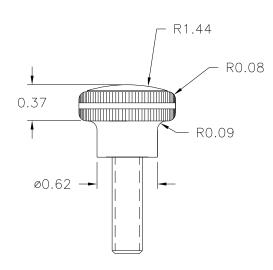

KNOB DATE: 9/18/09 PART NAME: SCALE: 1:1 JAM THIS DRAWING IS THE PROPERTY OF DAVIES MOLDING COMPANY, IS SUBMITTED SOLELY AS A DESIGN OR ENGINEERING PROJECT.

Ø0.83

WE ACCEPT NO RESPONSIBILITY WHATSOEVER FOR THE PRACTICAL APPLICATION OF THE PIECES MADE TO THIS DESIGN.

|         | 46 KNURLS EQUALLY SPACED |
|---------|--------------------------|
|         | 0.03 WIDE X 0.02 DEEP    |
| ø1.00 — |                          |
|         |                          |

MATERIAL: G.P. PHENOLIC (B11) COLOR: BLACK