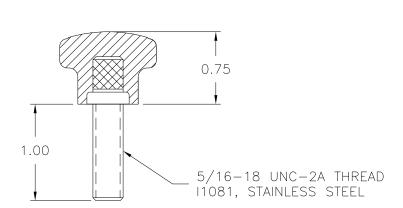

DESIGNERS & MANUFACTURERS OF KNOBS, HANDLES, CASES & CUSTOM PLASTIC COMPONENTS

| P/N 3065EF  |              |
|-------------|--------------|
| M NO. 1     | 475          |
| CAVITY      | 3065         |
| PLUNGER     | 3065         |
| SHIMS       | 1            |
| SPACER      | 3065         |
| PIN         | 2965-EE      |
| INSERT      | 11081        |
| LEG SHIM    | 0.020        |
| PLUNGER KEY | 1/4×1/4×7/16 |
| CAVITY KEY  | 1/4×1/4×1/2  |