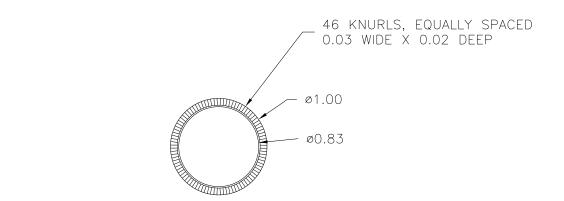

PART NAME: KNOB SCALE: 1:1 DATE: 4/17/91 DR. BY HD

THIS DRAWING IS THE PROPERTY OF DAVIES MOLDING COMPANY, IS SUBMITTED SOLELY AS A DESIGN OR ENGINEERING PROJECT.

WE ACCEPT NO RESPONSIBILITY WHATSOEVER FOR THE PRACTICAL APPLICATION OF THE PIECES MADE TO THIS DESIGN.

MATERIAL: #4311 PLENCO PHENOLIC

COLOR: BLACK

| TOLERANCES:<br>UNLESS OTHERWISE SPECIFIED | DO NOT SCALE<br>DRAWING          |                         |
|-------------------------------------------|----------------------------------|-------------------------|
| DECIMALS: X.XXX ± .0105<br>X.XX ± .015    | MM: X.XX ± 0.15MM<br>X.X ± 0.4MM | - CAD/REDRAWN HD 4/4/96 |
| FRACTIONS ± 1/64                          | ANG. ± 1°                        | CHANGES                 |