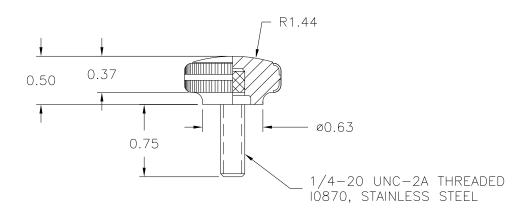

PART NAME: KNOB SCALE: 1:1 DATE: 4/17/91 DR. BY HD

THIS DRAWING IS THE PROPERTY OF DAVIES MOLDING COMPANY, IS SUBMITTED SOLELY AS A DESIGN OR ENGINEERING PROJECT.

WE ACCEPT NO RESPONSIBILITY WHATSOEVER FOR THE PRACTICAL APPLICATION OF THE PIECES MADE TO THIS DESIGN.

DAVIES DESIGNERS & MANUFACTURERS OF KNOBS, HANDLES, CASES & CUSTOM PLASTIC COMPONENTS

P/N 3065CT MO. 1475 **CAVITY** 3065 PLUNGER 3065 1 & 2 SHIMS SPACER 3065 2965-DX PIN 10870 INSERT PLUNGER KEY  $1/4 \times 1/4 \times 7/16$ CAVITY KEY  $1/4 \times 1/4 \times 1/2$ 

MATERIAL: #4311 PLENCO PHENOLIC

COLOR: BLACK

| TOLERANCES:<br>UNLESS OTHERWISE SPECIFIED | DO NOT SCALE<br>DRAWING          |                         |
|-------------------------------------------|----------------------------------|-------------------------|
| DECIMALS: X.XXX ± .0105<br>X.XX ± .015    | MM: X.XX ± 0.15MM<br>X.X ± 0.4MM | - CAD/REDRAWN HD 4/4/96 |
| FRACTIONS ± 1/64                          | ANG. ± 1°                        | CHANGES                 |