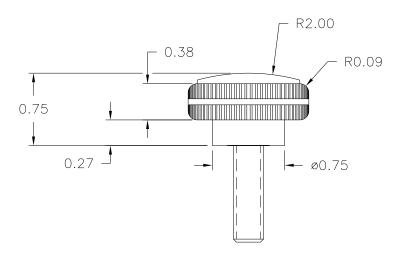

DATE: 9/21/09 KNOB SCALE: 1:1 JAM PART NAME: DR. BY THIS DRAWING IS THE PROPERTY OF DAVIES MOLDING COMPANY, IS SUBMITTED SOLELY AS A DESIGN OR ENGINEERING PROJECT.

WE ACCEPT NO RESPONSIBILITY WHATSOEVER FOR THE PRACTICAL APPLICATION OF THE PIECES MADE TO THIS DESIGN.



3055PH P/N <u>NO.</u> 3009 CAVITY 3055 PLUNGER 3055 PIN 3000-E PIN BAR 3055 PIN BAR 3055 SHIMS (3)(TOTAL .185) INSERT 11081 PLUNGER KEY 1/4×1/8×1-1/4 CAVITY KEY 1/4x1/4x3/4







MATERIAL: G.P. PHENOLIC (B11)

COLOR: BLACK

| TOLERANCES: UNLESS OTHERWISE SPECIFIED | DO NOT SCALE<br>DRAWING          |         |
|----------------------------------------|----------------------------------|---------|
| DECIMALS: X.XXX ± .005<br>X.XX ± .015  | MM: X.XX ± 0.15MM<br>X.X ± 0.4MM |         |
| FRACTIONS ± 1/64                       | ANG. ± 1°                        | CHANGES |

## **Mouser Electronics**

**Authorized Distributor** 

Click to View Pricing, Inventory, Delivery & Lifecycle Information:

Davies Molding: 3055PH