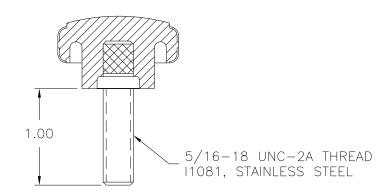

3055PH P/N <u>NO.</u> 3009 CAVITY 3055 PLUNGER 3055 PIN 3000-E PIN BAR 3055 PIN BAR 3055 SHIMS (3)(TOTAL .185) INSERT 11081 PLUNGER KEY 1/4×1/8×1-1/4 CAVITY KEY 1/4x1/4x3/4

MATERIAL: G.P. PHENOLIC (B11)