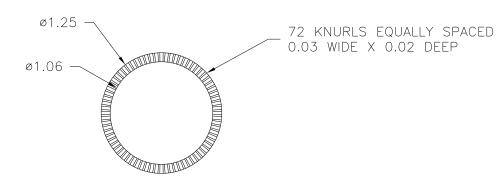

DATE: 9/21/09 KNOB SCALE: 1:1 JAM PART NAME: DR. BY THIS DRAWING IS THE PROPERTY OF DAVIES MOLDING COMPANY, IS SUBMITTED SOLELY AS A DESIGN OR ENGINEERING PROJECT.

WE ACCEPT NO RESPONSIBILITY WHATSOEVER FOR THE PRACTICAL APPLICATION OF THE PIECES MADE TO THIS DESIGN.



3055PH P/N <u>NO.</u> 3009 CAVITY 3055 PLUNGER 3055 PIN 3000-E PIN BAR 3055 PIN BAR 3055 SHIMS (3)(TOTAL .185) INSERT 11081 PLUNGER KEY 1/4×1/8×1-1/4 CAVITY KEY 1/4x1/4x3/4







MATERIAL: G.P. PHENOLIC (B11)

COLOR: BLACK

| TOLERANCES: UNLESS OTHERWISE SPECIFIED | DO NOT SCALE<br>DRAWING          |         |
|----------------------------------------|----------------------------------|---------|
| DECIMALS: X.XXX ± .005<br>X.XX ± .015  | MM: X.XX ± 0.15MM<br>X.X ± 0.4MM |         |
| FRACTIONS ± 1/64                       | ANG. ± 1°                        | CHANGES |

## **Mouser Electronics**

**Authorized Distributor** 

Click to View Pricing, Inventory, Delivery & Lifecycle Information:

Davies Molding: 3055PH