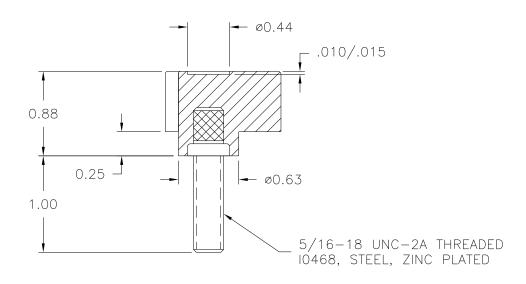

DR. BY H.S. PART NAME: KNOB SCALE: DATE: 1/17/94 THIS DRAWING IS THE PROPERTY OF DAVIES MOLDING COMPANY, IS SUBMITTED SOLELY AS A DESIGN OR ENGINEERING PROJECT.

WE ACCEPT NO RESPONSIBILITY WHATSOEVER FOR THE PRACTICAL APPLICATION OF THE PIECES MADE TO THIS DESIGN.

DESIGNERS & MANUFACTURERS
OF KNOBS, HANDLES, CASES &
CUSTOM PLASTIC COMPONENTS

| P/N     | 3   | 035DP   |
|---------|-----|---------|
| NO.     |     | 3035    |
| PIN     |     | 3008-25 |
| SHIMS   |     | 1/4+1/8 |
| PLUNGER | PIN | 3035-A  |
| INSERT  |     | 10468   |

MATERIAL: G.P. PHENOLIC (B11) COLOR: BLACK

| TOLERANCES: UNLESS OTHERWISE SPECIFIED | DO NOT SCALE<br>DRAWING          |         |
|----------------------------------------|----------------------------------|---------|
| DECIMALS: X.XXX ± .005<br>X.XX ± .015  | MM: X.XX ± 0.15MM<br>X.X ± 0.4MM |         |
| FRACTIONS ± 1/64                       | ANG. ± 1°                        | CHANGES |