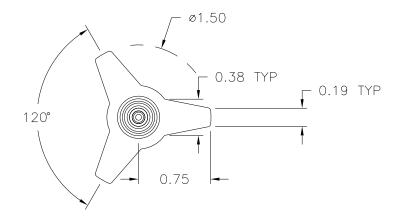

DR. BY H.S. PART NAME: KNOB SCALE: DATE: 1/17/94 THIS DRAWING IS THE PROPERTY OF DAVIES MOLDING COMPANY, IS SUBMITTED SOLELY AS A DESIGN OR ENGINEERING PROJECT.

WE ACCEPT NO RESPONSIBILITY WHATSOEVER FOR THE PRACTICAL APPLICATION OF THE PIECES MADE TO THIS DESIGN.

DESIGNERS & MANUFACTURERS
OF KNOBS, HANDLES, CASES &
CUSTOM PLASTIC COMPONENTS

| P/N     | 3   | 035DP   |
|---------|-----|---------|
| NO.     |     | 3035    |
| PIN     |     | 3008-25 |
| SHIMS   |     | 1/4+1/8 |
| PLUNGER | PIN | 3035-A  |
| INSERT  |     | 10468   |

MATERIAL: G.P. PHENOLIC (B11) COLOR: BLACK

| TOLERANCES: UNLESS OTHERWISE SPECIFIED | DO NOT SCALE<br>DRAWING          |         |
|----------------------------------------|----------------------------------|---------|
| DECIMALS: X.XXX ± .005<br>X.XX ± .015  | MM: X.XX ± 0.15MM<br>X.X ± 0.4MM |         |
| FRACTIONS ± 1/64                       | ANG. ± 1°                        | CHANGES |