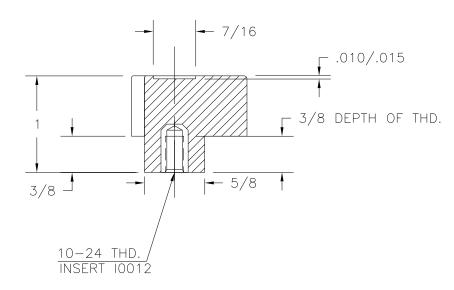

PART NAME: KNOB SCALE: 1:1 DATE: 12/17/93 DR. BY H.S.

THIS DRAWING IS THE PROPERTY OF DAVIES MOLDING COMPANY, IS SUBMITTED SOLELY AS A DESIGN OR ENGINEERING PROJECT.

WE ACCEPT NO RESPONSIBILITY WHATSOEVER FOR THE PRACTICAL APPLICATION OF THE PIECES MADE TO THIS DESIGN.

DAVIES DESIGNERS & MANUFACTURERS OF KNOBS, HANDLES, CASES & MOLDING CUSTOM PLASTIC COMPONENTS

 P/N
 3035AM

 M NO.
 3035

 PIN
 3008-21

 SHIMS
 1/4

 PLUNGER PIN
 3035-A

 INSERT
 10012

NOTE: ALL PARTS MUST BE CLEAN AND FREE OF ALL BURRS, CHIPS, AND OIL.

MATERIAL: G.P. PHENOLIC (B11) COLOR: BLACK

| TOLERANCES:<br>UNLESS OTHERWISE SPECIFIED | DO NOT SCALE<br>DRAWING          |         |
|-------------------------------------------|----------------------------------|---------|
| DECIMALS: X.XXX ± .005<br>X.XX ± .015     | MM: X.XX ± 0.15MM<br>X.X ± 0.4MM |         |
| FRACTIONS ± 1/64                          | ANG. ± 1°                        | CHANGES |