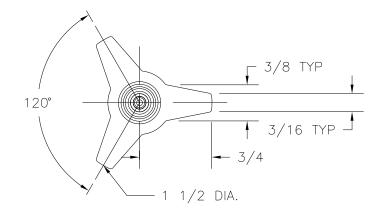

PART NAME: KNOB SCALE: 1:1 DATE: 12/17/93 DR. BY H.S.

THIS DRAWING IS THE PROPERTY OF DAVIES MOLDING COMPANY, IS SUBMITTED SOLELY AS A DESIGN OR ENGINEERING PROJECT.

WE ACCEPT NO RESPONSIBILITY WHATSOEVER FOR THE PRACTICAL APPLICATION OF THE PIECES MADE TO THIS DESIGN.

DAVIES DESIGNERS & MANUFACTURERS OF KNOBS, HANDLES, CASES & MOLDING CUSTOM PLASTIC COMPONENTS

 P/N
 3035AM

 M NO.
 3035

 PIN
 3008-21

 SHIMS
 1/4

 PLUNGER PIN
 3035-A

 INSERT
 10012

NOTE: ALL PARTS MUST BE CLEAN AND FREE OF ALL BURRS, CHIPS, AND OIL.

MATERIAL: G.P. PHENOLIC (B11) COLOR: BLACK

| TOLERANCES:<br>UNLESS OTHERWISE SPECIFIED | DO NOT SCALE<br>DRAWING          |         |
|-------------------------------------------|----------------------------------|---------|
| DECIMALS: X.XXX ± .005<br>X.XX ± .015     | MM: X.XX ± 0.15MM<br>X.X ± 0.4MM |         |
| FRACTIONS ± 1/64                          | ANG. ± 1°                        | CHANGES |