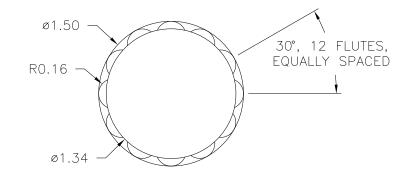

KNOB PART NAME: SCALE: 1:1 DR. BY JC DATE: 12/27/54 THIS DRAWING IS THE PROPERTY OF DAVIES MOLDING COMPANY, IS SUBMITTED SOLELY AS A DESIGN OR ENGINEERING PROJECT.

WE ACCEPT NO RESPONSIBILITY WHATSOEVER FOR THE PRACTICAL APPLICATION OF THE PIECES MADE TO THIS DESIGN.

MATERIAL: G.P. PHENOLIC (B11) COLOR: BLACK

| TOLERANCES:                | DO NOT SCALE      |         |               |    |          |
|----------------------------|-------------------|---------|---------------|----|----------|
| UNLESS OTHERWISE SPECIFIED | DRAWING           |         |               |    |          |
| DECIMALS: X.XXX ± .005     | MM: X.XX ± 0.15MM | -       | RE-DID REDRAW | TL | 11/24/99 |
| X.XX ± .015                | X.X ± 0.4MM       | -       | CAD REDRAW    | HD | 2/9/93   |
| FRACTIONS ± 1/64           | ANG. ± 1°         | CHANGES |               |    |          |