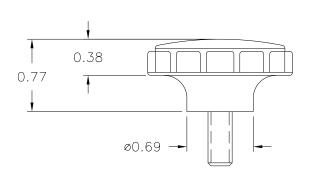

KNOB PART NAME: SCALE: 1:1 DR. BY JC DATE: 12/27/54 THIS DRAWING IS THE PROPERTY OF DAVIES MOLDING COMPANY, IS SUBMITTED SOLELY AS A DESIGN OR ENGINEERING PROJECT.

WE ACCEPT NO RESPONSIBILITY WHATSOEVER FOR THE PRACTICAL APPLICATION OF THE PIECES MADE TO THIS DESIGN.

MATERIAL: G.P. PHENOLIC (B11) COLOR: BLACK

| TOLERANCES:                | DO NOT SCALE      |         |               |    |          |
|----------------------------|-------------------|---------|---------------|----|----------|
| UNLESS OTHERWISE SPECIFIED | DRAWING           |         |               |    |          |
| DECIMALS: X.XXX ± .005     | MM: X.XX ± 0.15MM | -       | RE-DID REDRAW | TL | 11/24/99 |
| X.XX ± .015                | X.X ± 0.4MM       | -       | CAD REDRAW    | HD | 2/9/93   |
| FRACTIONS ± 1/64           | ANG. ± 1°         | CHANGES |               |    |          |