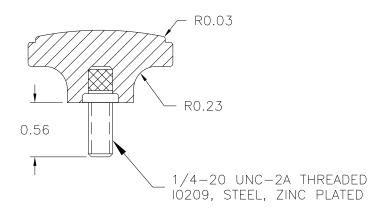

DESIGNERS & MANUFACTURERS OF KNOBS, HANDLES, CASES & CUSTOM PLASTIC COMPONENTS

| P/N              | 3009-U |  |  |  |
|------------------|--------|--|--|--|
| ₩ <u>0.</u> 3009 |        |  |  |  |
| CAVITY           | 3009   |  |  |  |
| PLUNGER          | 3009   |  |  |  |
| PIN              | 3009-D |  |  |  |
| SHIM             | # 1    |  |  |  |
| INSERT           | 10209  |  |  |  |

MATERIAL: G.P. PHENOLIC (B11) COLOR: BLACK

| TOLERANCES:                | DO NOT SCALE      |         |               |    |          |
|----------------------------|-------------------|---------|---------------|----|----------|
| UNLESS OTHERWISE SPECIFIED | DRAWING           |         |               |    |          |
| DECIMALS: X.XXX ± .005     | MM: X.XX ± 0.15MM | -       | RE-DID REDRAW | TL | 11/24/99 |
| X.XX ± .015                | X.X ± 0.4MM       | -       | CAD REDRAW    | HD | 2/9/93   |
| FRACTIONS ± 1/64           | ANG. ± 1°         | CHANGES |               |    |          |