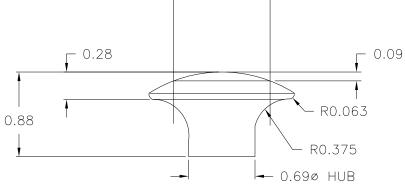

KNOB SCALE: 1:1 PART NAME: DATE: 12/26/40 DR. BY JWC THIS DRAWING IS THE PROPERTY OF DAVIES MOLDING COMPANY, IS SUBMITTED SOLELY AS A DESIGN OR ENGINEERING PROJECT.

WE ACCEPT NO RESPONSIBILITY WHATSOEVER FOR THE PRACTICAL APPLICATION OF THE PIECES MADE TO THIS DESIGN.

DESIGNERS & MANUFACTURERS OF KNOBS, HANDLES, CASES & CUSTOM PLASTIC COMPONENTS

3006-C NO. 3006 PIN 3006-C SHIMS TOP PLUNGER 3006 10001 INSERT

— ø1.50

MATERIAL: G.P. PHENOLIC (B11) COLOR: BLACK

| TOLERANCES: UNLESS OTHERWISE SPECIFIED | DO NOT SCALE<br>DRAWING          |                                                                    |
|----------------------------------------|----------------------------------|--------------------------------------------------------------------|
| DECIMALS: X.XXX ± .005<br>X.XX ± .015  | MM: X.XX ± 0.15MM<br>X.X ± 0.4MM | - CAD/REDRAWN HD 6/26/97 A .500ø X .010 DEEP C'B DELETED HD 9/9/83 |
| FRACTIONS ± 1/64                       | ANG. ± 1°                        | CHANGES                                                            |