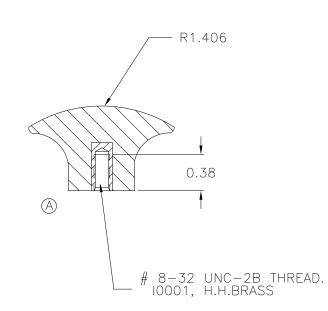

KNOB SCALE: 1:1 PART NAME: DATE: 12/26/40 DR. BY JWC THIS DRAWING IS THE PROPERTY OF DAVIES MOLDING COMPANY, IS SUBMITTED SOLELY AS A DESIGN OR ENGINEERING PROJECT.

WE ACCEPT NO RESPONSIBILITY WHATSOEVER FOR THE PRACTICAL APPLICATION OF THE PIECES MADE TO THIS DESIGN.

DESIGNERS & MANUFACTURERS OF KNOBS, HANDLES, CASES & CUSTOM PLASTIC COMPONENTS

3006-C NO. 3006 PIN 3006-C SHIMS TOP PLUNGER 3006 10001 INSERT

— ø1.50

MATERIAL: G.P. PHENOLIC (B11) COLOR: BLACK

| TOLERANCES: UNLESS OTHERWISE SPECIFIED | DO NOT SCALE<br>DRAWING          |                                                                    |
|----------------------------------------|----------------------------------|--------------------------------------------------------------------|
| DECIMALS: X.XXX ± .005<br>X.XX ± .015  | MM: X.XX ± 0.15MM<br>X.X ± 0.4MM | - CAD/REDRAWN HD 6/26/97 A .500ø X .010 DEEP C'B DELETED HD 9/9/83 |
| FRACTIONS ± 1/64                       | ANG. ± 1°                        | CHANGES                                                            |