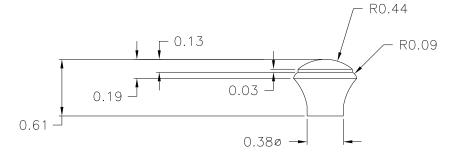

PART NAME: KNOB SCALE: 1:1 DATE: 3/11/58 DR. BY LSP
THIS DRAWING IS THE PROPERTY OF DAVIES MOLDING COMPANY, IS SUBMITTED SOLELY AS A DESIGN OR ENGINEERING PROJECT.

WE ACCEPT NO RESPONSIBILITY WHATSOEVER FOR THE PRACTICAL APPLICATION OF THE PIECES MADE TO THIS DESIGN.

DAVIES
DESIGNERS & MANUFACTURERS
OF KNOBS, HANDLES, CASES &
CUSTOM PLASTIC COMPONENTS

P/N 3001SP

BASE PART 3001-02

 $\bigcirc$ 

MATERIAL: G.P. PHENOLIC (B11)

COLOR: BLACK

 $^{\otimes}$ 

| TOLERANCES:                           | DO NOT SCALE                     | С | ADDED<br>BASE PART    | JAM | 4/26/13 |  |
|---------------------------------------|----------------------------------|---|-----------------------|-----|---------|--|
| UNLESS OTHERWISE SPECIFIED            | DRAWING                          | В | CORRECTED MATERIAL    | TS  | 6/17/02 |  |
| DECIMALS: X.XXX ± .005<br>X.XX ± .015 | MM: X.XX ± 0.15MM<br>X.X ± 0.4MM | Α | CORRECTED TOOLING BOX | TS  | 6/17/02 |  |
|                                       |                                  | - | CAD/REDRAWN           | HD  | 9/25/97 |  |
| FRACTIONS ± 1/64                      | ANG. ± 1°                        |   | CHANGES               |     |         |  |