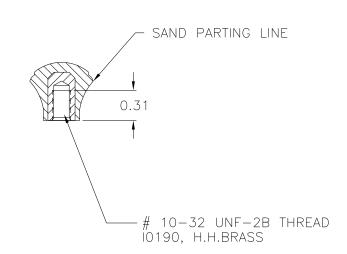

DAVIES
DESIGNERS & MANUFACTURERS
OF KNOBS, HANDLES, CASES &
CUSTOM PLASTIC COMPONENTS

P/N 3001SP

BASE PART 3001-02

 $\bigcirc$ 

MATERIAL: G.P. PHENOLIC (B11)

COLOR: BLACK

 $^{\otimes}$ 

| TOLERANCES:                           | DO NOT SCALE                     | С | ADDED<br>BASE PART    | JAM | 4/26/13 |  |
|---------------------------------------|----------------------------------|---|-----------------------|-----|---------|--|
| UNLESS OTHERWISE SPECIFIED            | DRAWING                          | В | CORRECTED MATERIAL    | TS  | 6/17/02 |  |
| DECIMALS: X.XXX ± .005<br>X.XX ± .015 | MM: X.XX ± 0.15MM<br>X.X ± 0.4MM | Α | CORRECTED TOOLING BOX | TS  | 6/17/02 |  |
|                                       |                                  | - | CAD/REDRAWN           | HD  | 9/25/97 |  |
| FRACTIONS ± 1/64                      | ANG. ± 1°                        |   | CHANGES               |     |         |  |