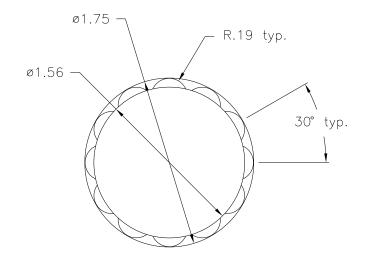

PART NAME: KNOB SCALE: 1:1 DATE: 10/20/7 DR. BY NH
THIS DRAWING IS THE PROPERTY OF DAVIES MOLDING COMPANY, IS SUBMITTED SOLELY AS A DESIGN OR ENGINEERING PROJECT.

WE ACCEPT NO RESPONSIBILITY WHATSOEVER FOR THE PRACTICAL APPLICATION OF THE PIECES MADE TO THIS DESIGN.

DAVIES DESIGNED OF KN

DESIGNERS & MANUFACTURERS OF KNOBS, HANDLES, CASES & CUSTOM PLASTIC COMPONENTS P/N 3000JS

BASE PART 3000-08

SET SCREW 10328

8-32 x 3/16 CUP POINTED, SLOTTED TYPE SET SCREW, 10328

MATERIAL: G.P. PHENOLIC (B11)

COLOR: BLACK

| TOLERANCES:                | DO NOT SCALE      |                         |
|----------------------------|-------------------|-------------------------|
| UNLESS OTHERWISE SPECIFIED | DRAWING           |                         |
| DECIMALS: X.XXX ± .005     | MM: X.XX ± 0.15MM | A ADDED JAM 4/4/14      |
| X.XX ± .015                | X.X ± 0.4MM       | - CAD Redraw TL 4/13/99 |
| FRACTIONS ± 1/64           | ANG. ± 1°         | CHANGES                 |