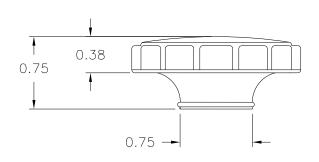

PART NAME: KNOB SCALE: 1:1 DATE: 10/20/7 DR. BY NH
THIS DRAWING IS THE PROPERTY OF DAVIES MOLDING COMPANY, IS SUBMITTED SOLELY AS A DESIGN OR ENGINEERING PROJECT.

WE ACCEPT NO RESPONSIBILITY WHATSOEVER FOR THE PRACTICAL APPLICATION OF THE PIECES MADE TO THIS DESIGN.

DAVIES DESIGNED OF KN

DESIGNERS & MANUFACTURERS OF KNOBS, HANDLES, CASES & CUSTOM PLASTIC COMPONENTS P/N 3000JS

BASE PART 3000-08

SET SCREW 10328

8-32 x 3/16 CUP POINTED, SLOTTED TYPE SET SCREW, 10328

MATERIAL: G.P. PHENOLIC (B11)

COLOR: BLACK

| TOLERANCES:                | DO NOT SCALE      |                         |
|----------------------------|-------------------|-------------------------|
| UNLESS OTHERWISE SPECIFIED | DRAWING           |                         |
| DECIMALS: X.XXX ± .005     | MM: X.XX ± 0.15MM | A ADDED JAM 4/4/14      |
| X.XX ± .015                | X.X ± 0.4MM       | - CAD Redraw TL 4/13/99 |
| FRACTIONS ± 1/64           | ANG. ± 1°         | CHANGES                 |