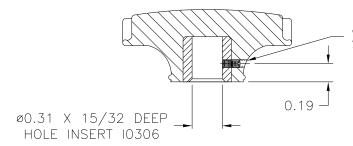

DAVIES DESIGNED OF KN

DESIGNERS & MANUFACTURERS OF KNOBS, HANDLES, CASES & CUSTOM PLASTIC COMPONENTS P/N 3000JS

BASE PART 3000-08

SET SCREW 10328

8-32 x 3/16 CUP POINTED, SLOTTED TYPE SET SCREW, 10328

MATERIAL: G.P. PHENOLIC (B11)

COLOR: BLACK

| TOLERANCES:                | DO NOT SCALE      |                         |
|----------------------------|-------------------|-------------------------|
| UNLESS OTHERWISE SPECIFIED | DRAWING           |                         |
| DECIMALS: X.XXX ± .005     | MM: X.XX ± 0.15MM | A ADDED JAM 4/4/14      |
| X.XX ± .015                | X.X ± 0.4MM       | - CAD Redraw TL 4/13/99 |
| FRACTIONS ± 1/64           | ANG. ± 1°         | CHANGES                 |