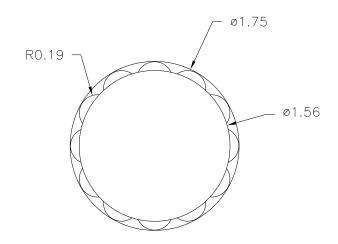

PART NAME: KNOB SCALE: 1:1 DATE: 9/23/40 DR. BY JC

THIS DRAWING IS THE PROPERTY OF DAVIES MOLDING COMPANY, IS SUBMITTED SOLELY AS A DESIGN OR ENGINEERING PROJECT.
WE ACCEPT NO RESPONSIBILITY WHATSOEVER FOR THE PRACTICAL APPLICATION OF THE PIECES MADE TO THIS DESIGN.

MATERIAL: G.P. PHENOLIC (B11)

COLOR: BLACK

|  | TOLERANCES:<br>UNLESS OTHERWISE SPECIFIED | DO NOT SCALE<br>DRAWING          |         |               |    |         |
|--|-------------------------------------------|----------------------------------|---------|---------------|----|---------|
|  | DECIMALS: X.XXX ± .005<br>X.XX ± .015     | MM: X.XX ± 0.15MM<br>X.X ± 0.4MM | ı       | RE-DID REDRAW | TL | 8/12/99 |
|  |                                           |                                  | -       | CAD REDRAW    | HD | 2/10/95 |
|  | FRACTIONS ± 1/64                          | ANG. ± 1°                        | CHANGES |               | ES |         |