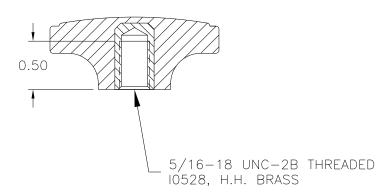

PART NAME: KNOB SCALE: 1:1 DATE: 9/23/40 DR. BY JC

THIS DRAWING IS THE PROPERTY OF DAVIES MOLDING COMPANY, IS SUBMITTED SOLELY AS A DESIGN OR ENGINEERING PROJECT.
WE ACCEPT NO RESPONSIBILITY WHATSOEVER FOR THE PRACTICAL APPLICATION OF THE PIECES MADE TO THIS DESIGN.

DAVIES DESIGNERS & MANUFACTURERS OF KNOBS, HANDLES, CASES & CUSTOM PLASTIC COMPONENTS

| P/N     | 3000-V<br>3000 |         |  |  |  |
|---------|----------------|---------|--|--|--|
| MO.     |                |         |  |  |  |
| CAVITY  |                | 3000    |  |  |  |
| PLUNGER |                | 3000    |  |  |  |
| SHIM    |                | 1/4+1/4 |  |  |  |
| PIN     |                | 3000-K  |  |  |  |
| INSERT  |                | 10528   |  |  |  |

MATERIAL: G.P. PHENOLIC (B11)

COLOR: BLACK

|  | TOLERANCES:<br>UNLESS OTHERWISE SPECIFIED | DO NOT SCALE<br>DRAWING          |         |               |    |         |
|--|-------------------------------------------|----------------------------------|---------|---------------|----|---------|
|  | DECIMALS: X.XXX ± .005<br>X.XX ± .015     | MM: X.XX ± 0.15MM<br>X.X ± 0.4MM | ı       | RE-DID REDRAW | TL | 8/12/99 |
|  |                                           |                                  | -       | CAD REDRAW    | HD | 2/10/95 |
|  | FRACTIONS ± 1/64                          | ANG. ± 1°                        | CHANGES |               | ES |         |