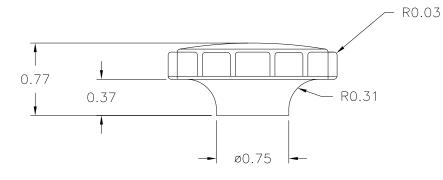

PART NAME: KNOB SCALE: 1:1 DATE: 9/23/40 DR. BY JC

THIS DRAWING IS THE PROPERTY OF DAVIES MOLDING COMPANY, IS SUBMITTED SOLELY AS A DESIGN OR ENGINEERING PROJECT.
WE ACCEPT NO RESPONSIBILITY WHATSOEVER FOR THE PRACTICAL APPLICATION OF THE PIECES MADE TO THIS DESIGN.

MATERIAL: G.P. PHENOLIC (B11)

COLOR: BLACK

|  | TOLERANCES:<br>UNLESS OTHERWISE SPECIFIED | DO NOT SCALE<br>DRAWING          |         |               |    |         |
|--|-------------------------------------------|----------------------------------|---------|---------------|----|---------|
|  | DECIMALS: X.XXX ± .005<br>X.XX ± .015     | MM: X.XX ± 0.15MM<br>X.X ± 0.4MM | ı       | RE-DID REDRAW | TL | 8/12/99 |
|  |                                           |                                  | -       | CAD REDRAW    | HD | 2/10/95 |
|  | FRACTIONS ± 1/64                          | ANG. ± 1°                        | CHANGES |               | ES |         |