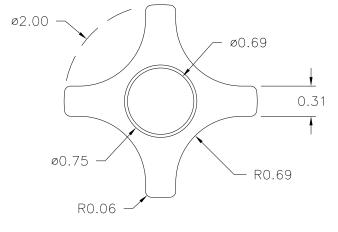

PART NAME: KNOB SCALE: 1:1 DR. BY JAM DATE: 11/10/10 THIS DRAWING IS THE PROPERTY OF DAVIES MOLDING COMPANY, IS SUBMITTED SOLELY AS A DESIGN OR ENGINEERING PROJECT.

WE ACCEPT NO RESPONSIBILITY WHATSOEVER FOR THE PRACTICAL APPLICATION OF THE PIECES MADE TO THIS DESIGN.

.018

MATERIAL: #4311 PLENCO PHENOLIC (B41) COLOR: BLACK

|  | TOLERANCES:                | DO NOT SCALE                     |         |               |     |          |
|--|----------------------------|----------------------------------|---------|---------------|-----|----------|
|  | UNLESS OTHERWISE SPECIFIED | DRAWING                          |         |               |     |          |
|  | DECIMALS: X.XXX ± .005     | MM: X.XX ± 0.15MM<br>X.X ± 0.4MM |         |               |     |          |
|  | X.XX ± .015                |                                  | _       | WAS SK2830-86 | JAM | 11/10/10 |
|  | FRACTIONS ± 1/64           | ANG. ± 1°                        | CHANGES |               |     |          |