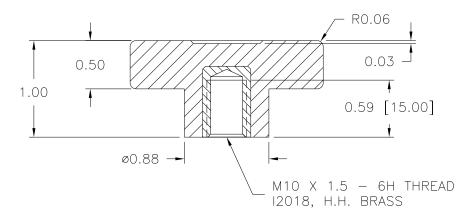

DESIGNERS & MANUFACTURERS OF KNOBS, HANDLES, CASES & CUSTOM PLASTIC COMPONENTS

SHIM

OUTER PIN 3000-F INNER PIN 2830AF LANDING BAR .472 PIN PLATE SHIM .498

INSERT 12018 CAVITY KEY 1/8x1/4x1 1/8 PLUNGER KEY 1/8×1/4×1 1/8

.018

MATERIAL: #4311 PLENCO PHENOLIC (B41) COLOR: BLACK

|  | TOLERANCES:                | DO NOT SCALE                     |         |               |     |          |
|--|----------------------------|----------------------------------|---------|---------------|-----|----------|
|  | UNLESS OTHERWISE SPECIFIED | DRAWING                          |         |               |     |          |
|  | DECIMALS: X.XXX ± .005     | MM: X.XX ± 0.15MM<br>X.X ± 0.4MM |         |               |     |          |
|  | X.XX ± .015                |                                  | _       | WAS SK2830-86 | JAM | 11/10/10 |
|  | FRACTIONS ± 1/64           | ANG. ± 1°                        | CHANGES |               |     |          |