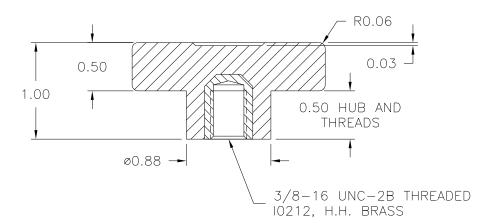

PART NAME: KNOB DR. BY HD SCALE: 1:1 DATE: 9/27/83THIS DRAWING IS THE PROPERTY OF DAVIES MOLDING COMPANY, IS SUBMITTED SOLELY AS A DESIGN OR ENGINEERING PROJECT.

WE ACCEPT NO RESPONSIBILITY WHATSOEVER FOR THE PRACTICAL APPLICATION OF THE PIECES MADE TO THIS DESIGN.

|   | P/N 2830-B           |           |  |  |  |  |  |
|---|----------------------|-----------|--|--|--|--|--|
|   | <u>№0.</u> 2890–2830 |           |  |  |  |  |  |
|   | CAVITY               | 2830      |  |  |  |  |  |
|   | PLUNGER              | 2830      |  |  |  |  |  |
|   | PLUNGER PIN          | 2830      |  |  |  |  |  |
|   | PINS                 | 3000-E&E1 |  |  |  |  |  |
| A | LANDING BAR          | .472      |  |  |  |  |  |
|   | PIN PLATE SHIM       | .498      |  |  |  |  |  |
|   | SHIM                 | .018      |  |  |  |  |  |
|   | INSERT               | 10212     |  |  |  |  |  |

MATERIAL: #4311 PLENCO PHENOLIC (B41) COLOR: BLACK

|  |                            |                         | С                                | WAS .078 (B)  | ST       | 5/14/01  |
|--|----------------------------|-------------------------|----------------------------------|---------------|----------|----------|
|  | TOLERANCES:                | DO NOT SCALE<br>DRAWING | -                                | RE-DID REDRAW | TL       | 11/19/99 |
|  | UNLESS OTHERWISE SPECIFIED |                         | -                                | CAD REDRAW    | HD       | 4/12/93  |
|  | DECIMALS: X.XXX ± .005     | MM: X.XX ± 0.15MM       | В                                | SHIM ADDED    | HD       | 7/11/85  |
|  |                            | Α                       | PIN PLATE &<br>LANDING BAR ADDED | HD            | 11/20/84 |          |
|  | FRACTIONS ± 1/64           | ANG. ± 1°               | CHANGES                          |               |          |          |