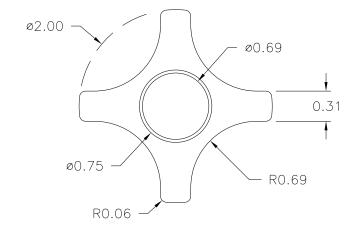

PART NAME: KNOB DR. BY HD SCALE: 1:1 DATE: 9/27/83THIS DRAWING IS THE PROPERTY OF DAVIES MOLDING COMPANY, IS SUBMITTED SOLELY AS A DESIGN OR ENGINEERING PROJECT.

WE ACCEPT NO RESPONSIBILITY WHATSOEVER FOR THE PRACTICAL APPLICATION OF THE PIECES MADE TO THIS DESIGN.