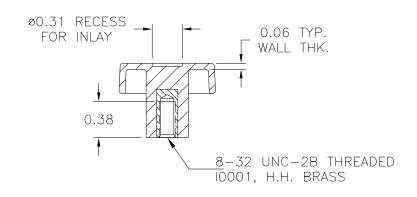

DAVIES DESIGNERS & MANUFACTURERS OF KNOBS, HANDLES, CASES & CUSTOM PLASTIC COMPONENTS

|                       | P/N 2     | 2800  |  |  |  |
|-----------------------|-----------|-------|--|--|--|
| − M <sup>NO.</sup> 75 |           |       |  |  |  |
|                       | CAVITY    | 2800  |  |  |  |
|                       | CORE      | 2800  |  |  |  |
|                       | CORE PLUG | 2800  |  |  |  |
|                       | SLEEVE    | 2800  |  |  |  |
|                       | PIN       | 2800  |  |  |  |
|                       | INSFRT    | 10001 |  |  |  |

MATERIAL: NYLON 6/6 (ZY2), (ZY6)

OR ENGINEERING APPROVED EQUIVALENT

COLOR: BLACK

|                            |                                  | D       | WAS 0.75              | EW  | 7/23/14  |
|----------------------------|----------------------------------|---------|-----------------------|-----|----------|
|                            |                                  | С       | WAS CLC,<br>ADDED ZY6 | JAM | 6/25/12  |
| TOLERANCES:                | DO NOT SCALE<br>DRAWING          | В       | WAS 0.38              | JAM | 9/30/08  |
| UNLESS OTHERWISE SPECIFIED |                                  | Α       | ADDED MAT. CODE       | JAM | 12/28/06 |
| DECIMALS: X.XXX ± .005     | MM: X.XX ± 0.15MM<br>X.X ± 0.4MM | -       | RE-DID REDRAW         | TL  | 11/19/99 |
| X.XX ± .015                |                                  | -       | CAD REDRAW            | HD  | 11/19/92 |
| FRACTIONS ± 1/64           | ANG. ± 1°                        | CHANGES |                       |     |          |