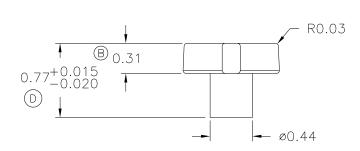

PART NAME: KNOB SCALE: 1:1 DATE: 7/11/90 DR. BY HD

THIS DRAWING IS THE PROPERTY OF DAVIES MOLDING COMPANY, IS SUBMITTED SOLELY AS A DESIGN OR ENGINEERING PROJECT.

WE ACCEPT NO RESPONSIBILITY WHATSOEVER FOR THE PRACTICAL APPLICATION OF THE PIECES MADE TO THIS DESIGN.

MATERIAL: NYLON 6/6 (ZY2), (ZY6)

OR ENGINEERING APPROVED EQUIVALENT

COLOR: BLACK

|                            |                                  | D       | WAS 0.75              | EW  | 7/23/14  |
|----------------------------|----------------------------------|---------|-----------------------|-----|----------|
|                            |                                  | С       | WAS CLC,<br>ADDED ZY6 | JAM | 6/25/12  |
| TOLERANCES:                | DO NOT SCALE<br>DRAWING          | В       | WAS 0.38              | JAM | 9/30/08  |
| UNLESS OTHERWISE SPECIFIED |                                  | Α       | ADDED MAT. CODE       | JAM | 12/28/06 |
| DECIMALS: X.XXX ± .005     | MM: X.XX ± 0.15MM<br>X.X ± 0.4MM | -       | RE-DID REDRAW         | TL  | 11/19/99 |
| X.XX ± .015                |                                  | -       | CAD REDRAW            | HD  | 11/19/92 |
| FRACTIONS ± 1/64           | ANG. ± 1°                        | CHANGES |                       |     |          |