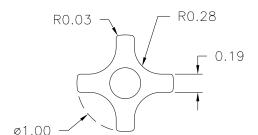

PART NAME: KNOB SCALE: 1:1 DATE: 7/11/90 DR. BY HD

THIS DRAWING IS THE PROPERTY OF DAVIES MOLDING COMPANY, IS SUBMITTED SOLELY AS A DESIGN OR ENGINEERING PROJECT.

WE ACCEPT NO RESPONSIBILITY WHATSOEVER FOR THE PRACTICAL APPLICATION OF THE PIECES MADE TO THIS DESIGN.

MATERIAL: NYLON 6/6 (ZY2), (ZY6)

OR ENGINEERING APPROVED EQUIVALENT

COLOR: BLACK

|                            |                                  | D       | WAS 0.75              | EW  | 7/23/14  |
|----------------------------|----------------------------------|---------|-----------------------|-----|----------|
|                            |                                  | С       | WAS CLC,<br>ADDED ZY6 | JAM | 6/25/12  |
| TOLERANCES:                | DO NOT SCALE<br>DRAWING          | В       | WAS 0.38              | JAM | 9/30/08  |
| UNLESS OTHERWISE SPECIFIED |                                  | Α       | ADDED MAT. CODE       | JAM | 12/28/06 |
| DECIMALS: X.XXX ± .005     | MM: X.XX ± 0.15MM<br>X.X ± 0.4MM | -       | RE-DID REDRAW         | TL  | 11/19/99 |
| X.XX ± .015                |                                  | -       | CAD REDRAW            | HD  | 11/19/92 |
| FRACTIONS ± 1/64           | ANG. ± 1°                        | CHANGES |                       |     |          |