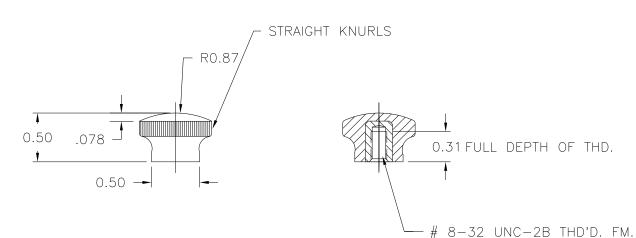

KNOB DR. BY JWC PART NAME:

WE ACCEPT NO RESPONSIBILITY WHATSOEVER FOR THE PRACTICAL APPLICATION OF THE PIECES MADE TO THIS DESIGN.

THIS DRAWING IS THE PROPERTY OF DAVIES MOLDING COMPANY, IS SUBMITTED SOLELY AS A DESIGN OR ENGINEERING PROJECT.

10192, H.H.BRASS

CAD/REDRAWN : 1/15/93 : HD

| P/N 2710-B        |        |  |
|-------------------|--------|--|
| M <u>NO.</u> 2710 |        |  |
| CAVITY            | 2710   |  |
| PLUNGER           | 2710   |  |
| PIN               | 2710-B |  |
| INSERT            | 10192  |  |

MATERIAL: G.P. PHENOLIC (B11) COLOR: BLACK

| TOLERANCES: UNLESS OTHERWISE SPECIFIED | DO NOT SCALE<br>DRAWING          |         |
|----------------------------------------|----------------------------------|---------|
| DECIMALS: X.XXX ± .005<br>X.XX ± .015  | MM: X.XX ± 0.15MM<br>X.X ± 0.4MM |         |
| FRACTIONS ± 1/64                       | ANG. ± 1°                        | CHANGES |