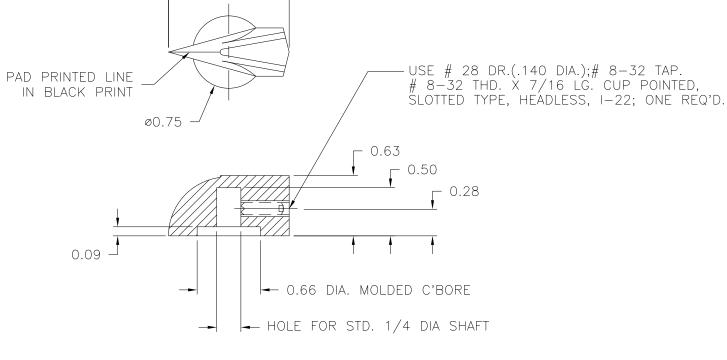

PART NAME: KNOB SCALE: 1:1 DATE: 11/5/92 DR. BY HD

THIS DRAWING IS THE PROPERTY OF DAVIES MOLDING COMPANY, IS SUBMITTED SOLELY AS A DESIGN OR ENGINEERING PROJECT.

0.62

WE ACCEPT NO RESPONSIBILITY WHATSOEVER FOR THE PRACTICAL APPLICATION OF THE PIECES MADE TO THIS DESIGN.

DAVIES MOLDING COMPANY CAROL STREAM, ILLINOIS 60188

P/N 2300BQ

BASE PART 2300-02

SET SCREW 10022

MATERIAL: UREA FORMALDEHYDE (V32)

COLOR: IVORY

| TOLERANCES:                           | DO NOT SCALE                     |                 |                       |     |         |
|---------------------------------------|----------------------------------|-----------------|-----------------------|-----|---------|
| UNLESS OTHERWISE SPECIFIED            | DRAWING                          |                 |                       |     |         |
| DECIMALS: X.XXX ± .005<br>X.XX ± .015 | MM: X.XX ± 0.15MM<br>X.X ± 0.4MM |                 | ADDED SPECIAL PACKING | JAM | 1/29/09 |
|                                       |                                  | _               | CORRECTED & REDREW    | TS  | 4/17/03 |
| FRACTIONS ± 1/64                      | ANG. ± 1°                        | ng. ± 1° CHANGE |                       | ES  |         |