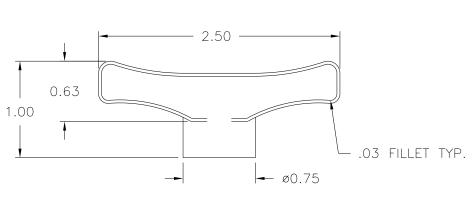

PART NAME: KNOB

SCALE: 1:1

DATE: 5/26/99

DR. BY TL

THIS DRAWING IS THE PROPERTY OF DAVIES MOLDING COMPANY, IS SUBMITTED SOLELY AS A DESIGN OR ENGINEERING PROJECT.
WE ACCEPT NO RESPONSIBILITY WHATSOEVER FOR THE PRACTICAL APPLICATION OF THE PIECES MADE TO THIS DESIGN.

DESIGNERS & MANUFACTURERS OF KNOBS, HANDLES, CASES & CUSTOM PLASTIC COMPONENTS

RO.38

R2.50

.03 FILLET TYP.

| P/N 2031CJ     |        |  |
|----------------|--------|--|
| MNO. MUD-FRAME |        |  |
| CAVITY         | 2030   |  |
| CORE           | 2030   |  |
| TOP PIN        | 2031CJ |  |
| SLEEVE         | 2031   |  |
| BOTTOM PIN     | 2031CB |  |
| CORE BUSH.     | 2031   |  |
| INSERT         | 12041  |  |

MATERIAL: 33% GLASS-FILLED NYLON (BD1)

R4.00

R0.13 -

COLOR: BLACK

| TOLERANCES:<br>UNLESS OTHERWISE SPECIFIED | DO NOT SCALE<br>DRAWING          |         |
|-------------------------------------------|----------------------------------|---------|
| DECIMALS: X.XXX ± .005<br>X.XX ± .015     | MM: X.XX ± 0.15MM<br>X.X ± 0.4MM |         |
| FRACTIONS ± 1/64                          | ANG. ± 1°                        | CHANGES |