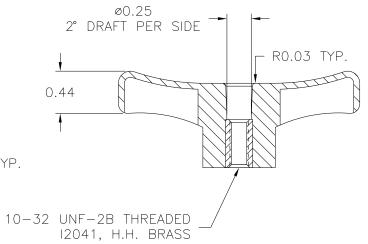

DESIGNERS & MANUFACTURERS OF KNOBS, HANDLES, CASES & CUSTOM PLASTIC COMPONENTS

RO.38

R2.50

.03 FILLET TYP.

| P/N 2031CJ     |        |  |
|----------------|--------|--|
| MNO. MUD-FRAME |        |  |
| CAVITY         | 2030   |  |
| CORE           | 2030   |  |
| TOP PIN        | 2031CJ |  |
| SLEEVE         | 2031   |  |
| BOTTOM PIN     | 2031CB |  |
| CORE BUSH.     | 2031   |  |
| INSERT         | 12041  |  |

MATERIAL: 33% GLASS-FILLED NYLON (BD1)

R4.00

R0.13 -

COLOR: BLACK

| TOLERANCES:<br>UNLESS OTHERWISE SPECIFIED | DO NOT SCALE<br>DRAWING          |         |
|-------------------------------------------|----------------------------------|---------|
| DECIMALS: X.XXX ± .005<br>X.XX ± .015     | MM: X.XX ± 0.15MM<br>X.X ± 0.4MM |         |
| FRACTIONS ± 1/64                          | ANG. ± 1°                        | CHANGES |