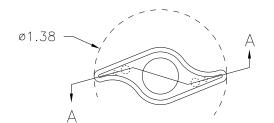

## SECTION A-A

MATERIAL: 33% GLASS-FILLED NYLON (BD1)

COLOR: BLACK

| TOLERANCES:<br>UNLESS OTHERWISE SPECIFIED | DO NOT SCALE<br>DRAWING          |         |  |  |
|-------------------------------------------|----------------------------------|---------|--|--|
| DECIMALS: X.XXX ± .005<br>X.XX ± .015     | MM: X.XX ± 0.15MM<br>X.X ± 0.4MM |         |  |  |
| FRACTIONS ± 1/64                          | ANG. ± 1°                        | CHANGES |  |  |