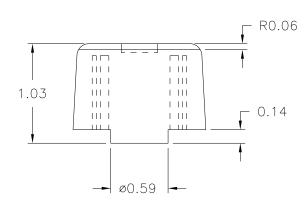

## SECTION A-A

MATERIAL: 33% GLASS-FILLED NYLON (BD1)

COLOR: BLACK

| TOLERANCES:<br>UNLESS OTHERWISE SPECIFIED | DO NOT SCALE<br>DRAWING          |         |  |  |
|-------------------------------------------|----------------------------------|---------|--|--|
| DECIMALS: X.XXX ± .005<br>X.XX ± .015     | MM: X.XX ± 0.15MM<br>X.X ± 0.4MM |         |  |  |
| FRACTIONS ± 1/64                          | ANG. ± 1°                        | CHANGES |  |  |