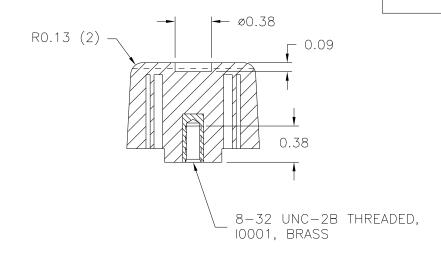

DAVIES DESIGNERS & MANUFACTURERS OF KNOBS, HANDLES, CASES & CUSTOM PLASTIC COMPONENTS

P/N 2020AB
- M<sup>№</sup> ????
CAVITY ???
INSERT 10001

## SECTION A-A

MATERIAL: 33% GLASS-FILLED NYLON (BD1)

COLOR: BLACK

| TOLERANCES:<br>UNLESS OTHERWISE SPECIFIED | DO NOT SCALE<br>DRAWING          |         |  |  |
|-------------------------------------------|----------------------------------|---------|--|--|
| DECIMALS: X.XXX ± .005<br>X.XX ± .015     | MM: X.XX ± 0.15MM<br>X.X ± 0.4MM |         |  |  |
| FRACTIONS ± 1/64                          | ANG. ± 1°                        | CHANGES |  |  |