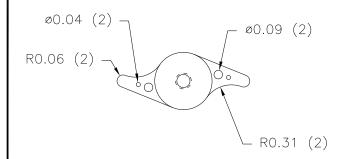

## SECTION A-A

MATERIAL: 33% GLASS-FILLED NYLON (BD1)

COLOR: BLACK

| TOLERANCES:<br>UNLESS OTHERWISE SPECIFIED | DO NOT SCALE<br>DRAWING          |         |  |  |
|-------------------------------------------|----------------------------------|---------|--|--|
| DECIMALS: X.XXX ± .005<br>X.XX ± .015     | MM: X.XX ± 0.15MM<br>X.X ± 0.4MM |         |  |  |
| FRACTIONS ± 1/64                          | ANG. ± 1°                        | CHANGES |  |  |