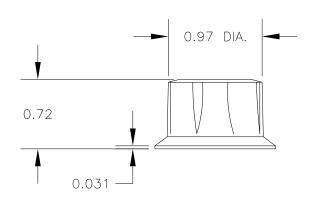

PART NAME: KNOB SCALE: 1:1 DATE: 11/15/95 DR. BY HD

THIS DRAWING IS THE PROPERTY OF DAVIES MOLDING COMPANY, IS SUBMITTED SOLELY AS A DESIGN OR ENGINEERING PROJECT.

WE ACCEPT NO RESPONSIBILITY WHATSOEVER FOR THE PRACTICAL APPLICATION OF THE PIECES MADE TO THIS DESIGN.

DAVIES MOLDING COMPANY CAROL STREAM, ILLINOIS 60188

P/N 1925AW BASE PART 1925-01

SET SCREW 10358 INLAY 10475(SS)

0.781 DIA. MOLDED C'BORE

DRILL AND TAP.
# 8-32 X 5/16 LG. CUP POINTED,
SLOTTED TYPE, SET SCREWS
10358, (1) REQ'D.