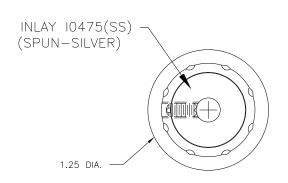

DAVIES MOLDING COMPANY CAROL STREAM, ILLINOIS 60188

P/N 1925AW BASE PART 1925-01

SET SCREW 10358 INLAY 10475(SS)

0.781 DIA. MOLDED C'BORE

DRILL AND TAP.
# 8-32 X 5/16 LG. CUP POINTED,
SLOTTED TYPE, SET SCREWS
10358, (1) REQ'D.