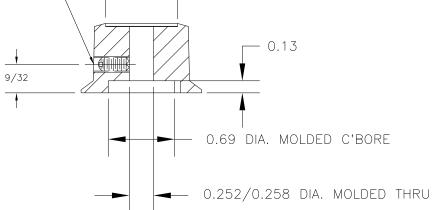

DAVIES MOLDING COMPANY CAROL STREAM, ILLINOIS 60188

P/N 1925AW BASE PART 1925-01

SET SCREW 10358 INLAY 10475(SS)

0.781 DIA. MOLDED C'BORE

DRILL AND TAP.
# 8-32 X 5/16 LG. CUP POINTED,
SLOTTED TYPE, SET SCREWS
10358, (1) REQ'D.