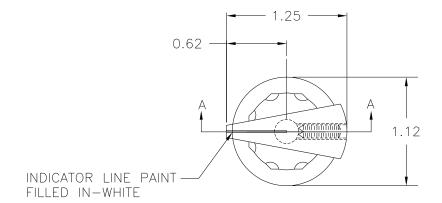

PART NAME: KNOB SCALE: 1:1 DATE: 10/13/97 DR. BY HD

THIS DRAWING IS THE PROPERTY OF DAVIES MOLDING COMPANY, IS SUBMITTED SOLELY AS A DESIGN OR ENGINEERING PROJECT.

WE ACCEPT NO RESPONSIBILITY WHATSOEVER FOR THE PRACTICAL APPLICATION OF THE PIECES MADE TO THIS DESIGN.

DAVIES MOLDING COMPANY CAROL STREAM, ILLINOIS 60188

P/N 1919AB

- BASE PART 1919-01

SET SCREW 10022

MATERIAL : G.P. PHENOLIC (B11)

COLOR : BLACK

| TOLERANCES:<br>UNLESS OTHERWISE SPECIFIED | DO NOT SCALE<br>DRAWING          |                                |
|-------------------------------------------|----------------------------------|--------------------------------|
| DECIMALS: X.XXX ± .005<br>X.XX ± .015     | MM: X.XX ± 0.15MM<br>X.X ± 0.4MM | - UPDATED TOOLBOX JAM 10/22/02 |
| FRACTIONS ± 1/64                          | ANG. ± 1°                        | CHANGES                        |