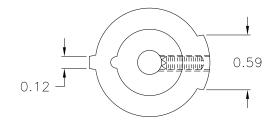

PART NAME: KNOB SCALE: 1:1 DATE: 10/13/97 DR. BY HD

THIS DRAWING IS THE PROPERTY OF DAVIES MOLDING COMPANY, IS SUBMITTED SOLELY AS A DESIGN OR ENGINEERING PROJECT.

WE ACCEPT NO RESPONSIBILITY WHATSOEVER FOR THE PRACTICAL APPLICATION OF THE PIECES MADE TO THIS DESIGN.

DAVIES MOLDING COMPANY CAROL STREAM, ILLINOIS 60188

P/N 1919AB

- BASE PART 1919-01

SET SCREW 10022

MATERIAL : G.P. PHENOLIC (B11)

COLOR : BLACK

| TOLERANCES:<br>UNLESS OTHERWISE SPECIFIED | DO NOT SCALE<br>DRAWING          |                                |
|-------------------------------------------|----------------------------------|--------------------------------|
| DECIMALS: X.XXX ± .005<br>X.XX ± .015     | MM: X.XX ± 0.15MM<br>X.X ± 0.4MM | - UPDATED TOOLBOX JAM 10/22/02 |
| FRACTIONS ± 1/64                          | ANG. ± 1°                        | CHANGES                        |