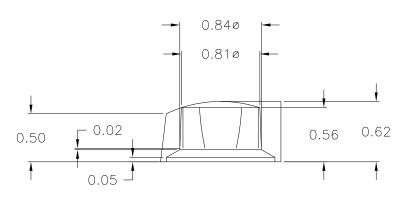

PART NAME: KNOB SCALE: 1:1 DATE: 10/13/97 DR. BY HD

THIS DRAWING IS THE PROPERTY OF DAVIES MOLDING COMPANY, IS SUBMITTED SOLELY AS A DESIGN OR ENGINEERING PROJECT.

WE ACCEPT NO RESPONSIBILITY WHATSOEVER FOR THE PRACTICAL APPLICATION OF THE PIECES MADE TO THIS DESIGN.

DAVIES MOLDING COMPANY CAROL STREAM, ILLINOIS 60188

P/N 1919AB

- BASE PART 1919-01

SET SCREW 10022

MATERIAL : G.P. PHENOLIC (B11)

COLOR : BLACK

| TOLERANCES:<br>UNLESS OTHERWISE SPECIFIED | DO NOT SCALE<br>DRAWING          |                                |
|-------------------------------------------|----------------------------------|--------------------------------|
| DECIMALS: X.XXX ± .005<br>X.XX ± .015     | MM: X.XX ± 0.15MM<br>X.X ± 0.4MM | - UPDATED TOOLBOX JAM 10/22/02 |
| FRACTIONS ± 1/64                          | ANG. ± 1°                        | CHANGES                        |