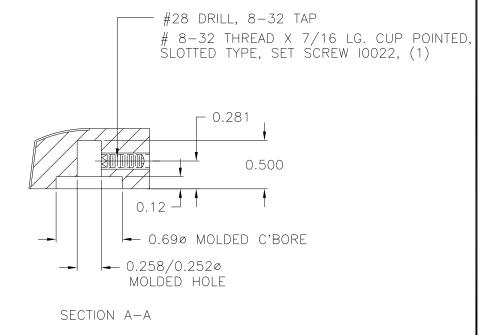

DAVIES MOLDING COMPANY CAROL STREAM, ILLINOIS 60188

P/N 1919AB

- BASE PART 1919-01

SET SCREW 10022

MATERIAL : G.P. PHENOLIC (B11)

COLOR : BLACK

| TOLERANCES:<br>UNLESS OTHERWISE SPECIFIED | DO NOT SCALE<br>DRAWING          |                                |
|-------------------------------------------|----------------------------------|--------------------------------|
| DECIMALS: X.XXX ± .005<br>X.XX ± .015     | MM: X.XX ± 0.15MM<br>X.X ± 0.4MM | - UPDATED TOOLBOX JAM 10/22/02 |
| FRACTIONS ± 1/64                          | ANG. ± 1°                        | CHANGES                        |