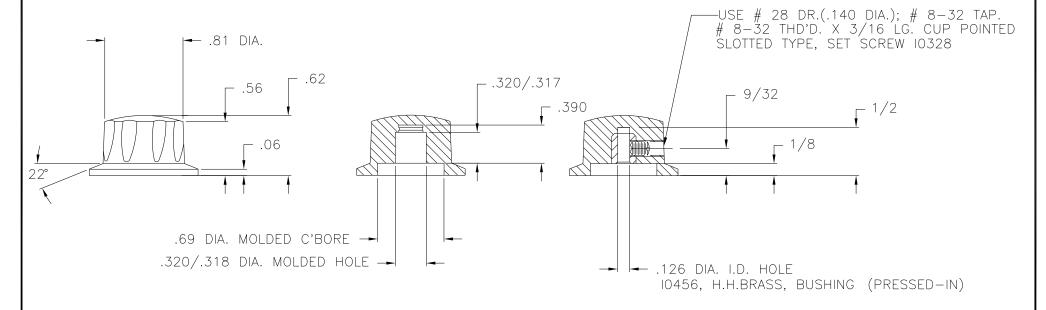

DAVIES MOLDING COMPANY CAROL STREAM, ILLINOIS 60188

P/N 1913BU BASE PART 1913-04 INSERT 10456 SET SCREW 10328

MATERIAL: G.P. PHENOLIC (B11) COLOR: BLACK

| TOLERANCES:<br>UNLESS OTHERWISE SPECIFIED | DO NOT SCALE<br>DRAWING          |         |                     |     |       |
|-------------------------------------------|----------------------------------|---------|---------------------|-----|-------|
| DECIMALS: X.XXX ± .005<br>X.XX ± .015     | MM: X.XX ± 0.15MM<br>X.X ± 0.4MM | _ (     | JPDATED/HAD TOOLBOX | EV. | 8/20/ |
| FRACTIONS ± 1/64                          | ANG. ± 1°                        | CHANGES |                     |     |       |