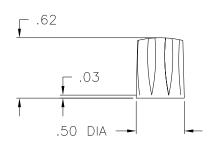

DAVIES MOLDING COMPANY CAROL STREAM, ILLINOIS 60188

P/N 1900

BASE PART 1900-03

SET SCREW 10511

.09 WIDE x .03 DEEP 8 SERRATIONS EQ. SPACED 22° 30' REF R0.06

USE # 36 DR.(.106), # 6-32 TAP.

# 6-32 X 1/8 LG. CUP POINTED,
SLOTTED TYPE, SET SCREW I0511(1)

- .190

- .256/.252 DIA. MOLDED HOLE

MATERIAL: G.P. PHENOLIC (B11)

COLOR: BLACK

| TOLERANCES:                | DO NOT SCALE      |         |                     |     |          |
|----------------------------|-------------------|---------|---------------------|-----|----------|
| UNLESS OTHERWISE SPECIFIED | DRAWING           | _       | UPDATED/HAD TOOLBOX | EV. | 8/12/02  |
| DECIMALS: X.XXX ± .005     | MM: X.XX ± 0.15MM | _       | CAD/REDRAWN         | HD  | 11/22/96 |
| X.XX ± .015                | X.X ± 0.4MM       | Α       | WAS 1655 S.SCREW    | NH  | 6/6/77   |
| FRACTIONS ± 1/64           | ANG. ± 1°         | CHANGES |                     |     |          |