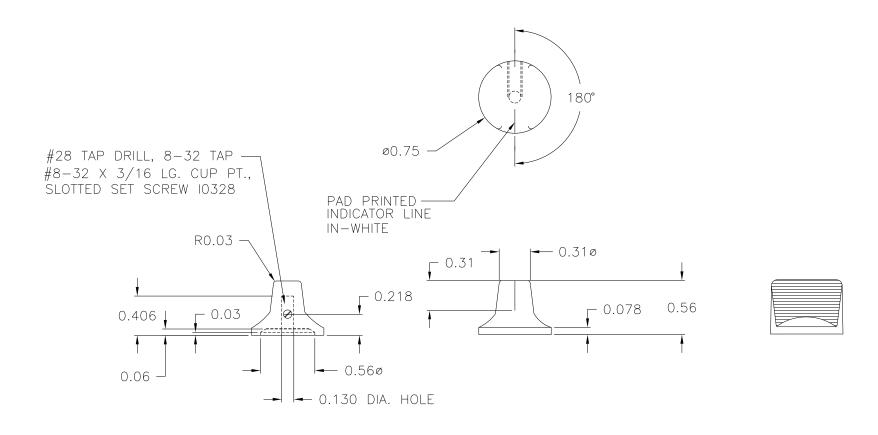

PART NAME: KNOB SCALE: 1:1 DATE: 3/4/96 DR. BY TD
THIS DRAWING IS THE PROPERTY OF DAVIES MOLDING COMPANY, IS SUBMITTED SOLELY AS A DESIGN OR ENGINEERING PROJECT.

WE ACCEPT NO RESPONSIBILITY WHATSOEVER FOR THE PRACTICAL APPLICATION OF THE PIECES MADE TO THIS DESIGN.

DAVIES MOLDING COMPANY CAROL STREAM, ILLINOIS 60188

P/N 1510AM

BASE PART 1510-02

SET SCREW 10328

MATERIAL: #2311 PLENCO PHENOLIC (B11)

COLOR: BLACK

|  | TOLERANCES:                | DO NOT SCALE                     |         |                     |     |         |
|--|----------------------------|----------------------------------|---------|---------------------|-----|---------|
|  | UNLESS OTHERWISE SPECIFIED | DRAWING                          |         |                     |     |         |
|  | DECIMALS: X.XXX ± .005     | MM: X.XX ± 0.15MM<br>X.X ± 0.4MM | _       | UPDATED/HAD TOOLBOX | EV. | 7/23/02 |
|  | X.XX ± .015                |                                  | _       | CAD/REDRAWN         | HD  | 4/30/97 |
|  | FRACTIONS ± 1/64           | ANG. ± 1°                        | CHANGES |                     |     |         |