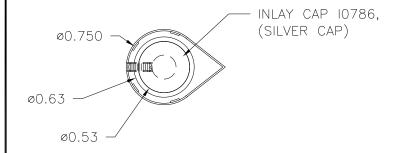

DAVIES MOLDING COMPANY CAROL STREAM, ILLINOIS 60188

P/N 1210AX

BASE PART 1210-03

SET SCREW 10357

INLAY 10786

USE # 28 DRILL (0.140), #8-32 TAP, # 8-32 THREAD X 1/4 LG. CUP POITED, SLOTTED TYPE, SET SCREW 10357. -

SECTION A-A

MATERIAL: G.P. PHENOLIC (B11)
COLOR: BLACK

| TOLERANCES:<br>UNLESS OTHERWISE SPECIFIED | DO NOT SCALE<br>DRAWING          |                                    |
|-------------------------------------------|----------------------------------|------------------------------------|
| DECIMALS: X.XXX ± .005<br>X.XX ± .015     | MM: X.XX ± 0.15MM<br>X.X ± 0.4MM | - UPDATED/HAD TOOLBOX ST 4/17/2000 |
| FRACTIONS ± 1/64                          | ANG. ± 1°                        | CHANGES                            |