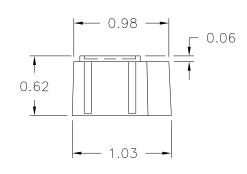

PART NAME: KNOB SCALE: 1:1 DATE: 8/28/97 DR. BY HD

THIS DRAWING IS THE PROPERTY OF DAVIES MOLDING COMPANY, IS SUBMITTED SOLELY AS A DESIGN OR ENGINEERING PROJECT.
WE ACCEPT NO RESPONSIBILITY WHATSOEVER FOR THE PRACTICAL APPLICATION OF THE PIECES MADE TO THIS DESIGN.

SECTION A-A

MATERIAL: G.P. PHENOLIC (B11)
COLOR: BLACK

| TOLERANCES:<br>UNLESS OTHERWISE SPECIFIED | DO NOT SCALE<br>DRAWING          |                                    |
|-------------------------------------------|----------------------------------|------------------------------------|
| DECIMALS: X.XXX ± .005<br>X.XX ± .015     | MM: X.XX ± 0.15MM<br>X.X ± 0.4MM | - UPDATED/HAD TOOLBOX ST 4/17/2000 |
| FRACTIONS ± 1/64                          | ANG. ± 1°                        | CHANGES                            |