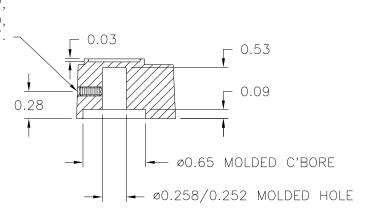

DAVIES MOLDING COMPANY CAROL STREAM, ILLINOIS 60188

P/N 1210AX

BASE PART 1210-03

SET SCREW 10357

INLAY 10786

USE # 28 DRILL (0.140), #8-32 TAP, # 8-32 THREAD X 1/4 LG. CUP POITED, SLOTTED TYPE, SET SCREW 10357. -

SECTION A-A

MATERIAL: G.P. PHENOLIC (B11)
COLOR: BLACK

| TOLERANCES:<br>UNLESS OTHERWISE SPECIFIED | DO NOT SCALE<br>DRAWING          |                                    |
|-------------------------------------------|----------------------------------|------------------------------------|
| DECIMALS: X.XXX ± .005<br>X.XX ± .015     | MM: X.XX ± 0.15MM<br>X.X ± 0.4MM | - UPDATED/HAD TOOLBOX ST 4/17/2000 |
| FRACTIONS ± 1/64                          | ANG. ± 1°                        | CHANGES                            |