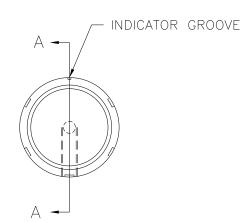

DAVIES MOLDING COMPANY carol stream, Illinois 60188

P/N 1204-B

BASE PART 1204-01

SET SCREW 10357

USE #28 DRILL (0.140), #8-32 TAP, #8-32 X 1/4 LG. CUP POINTED, SLOTTED TYPE, SET SCREW 10357 (1)

SECTION A-A