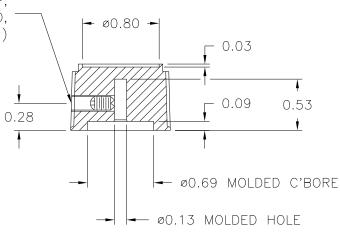

DAVIES MOLDING COMPANY carol stream, Illinois 60188

P/N 1204-B

BASE PART 1204-01

SET SCREW 10357

USE #28 DRILL (0.140), #8-32 TAP, #8-32 X 1/4 LG. CUP POINTED, SLOTTED TYPE, SET SCREW 10357 (1)

SECTION A-A

0.69

NOTE: MOLDED HOLE OF KNOB MUST BE (0.128/0.126)
AND MUST BE CHECKED WITH ABOVE SIZE

PIN GAUGE FOR PROPER MOLDED HOLE CONDITION.

MATERIAL: G.P. PHENOLIC (B11)

COLOR: BLACK

(A)

| TOLERANCES:                           | DO NOT SCALE                     |         |                     |    |           |
|---------------------------------------|----------------------------------|---------|---------------------|----|-----------|
| UNLESS OTHERWISE SPECIFIED            | DRAWING                          | _       | UPDATED/HAD TOOLBOX | ST | 5/10/2000 |
| DECIMALS: X.XXX ± .005<br>X.XX ± .015 | MM: X.XX ± 0.15MM<br>X.X ± 0.4MM | _       | CAD/REDRAWN BY      | HD | 8/18/93   |
|                                       |                                  | Α       | NOTE ADDED          | HD | 8/17/93   |
| FRACTIONS ± 1/64                      | ANG. ± 1°                        | CHANGES |                     |    |           |