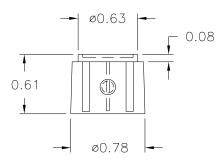

0.41 0.09
0.28 0.09
0.126±0.0005, I0456, H.H. BRASS
(PRESS-IN INSERT)

SECTION A-A

NOTE: ALL MOLDED PARTS MUST BE CHECKED WITH PIN GAUGE.

Ø0.78 **-**

0.322/0.320 PIN MUST ACCEPT MOLDED HOLE

MATERIAL: G.P. PHENOLIC (B11)

COLOR: BLACK

0.61

| TOLERANCES:<br>UNLESS OTHERWISE SPECIFIED | DO NOT SCALE<br>DRAWING          |                                   |  |  |
|-------------------------------------------|----------------------------------|-----------------------------------|--|--|
| DECIMALS: X.XXX ± .005<br>X.XX ± .015     | MM: X.XX ± 0.15MM<br>X.X ± 0.4MM | - UPDATED/HAD TOOLBOX ST 4/6/2000 |  |  |
| FRACTIONS ± 1/64                          | ANG. ± 1°                        | CHANGES                           |  |  |

SECTION A-A

NOTE: ALL MOLDED PARTS MUST BE CHECKED

WITH PIN GAUGE.

0.322/0.320 PIN MUST ACCEPT MOLDED HOLE

MATERIAL: G.P. PHENOLIC (B11)

COLOR: BLACK

| TOLERANCES:<br>UNLESS OTHERWISE SPECIFIED | DO NOT SCALE<br>DRAWING          |         |                     |    |          |
|-------------------------------------------|----------------------------------|---------|---------------------|----|----------|
| DECIMALS: X.XXX ± .005<br>X.XX ± .015     | MM: X.XX ± 0.15MM<br>X.X ± 0.4MM |         |                     |    |          |
|                                           |                                  | _       | UPDATED/HAD TOOLBOX | ST | 4/6/2000 |
| FRACTIONS ± 1/64                          | ANG. ± 1°                        | CHANGES |                     |    |          |