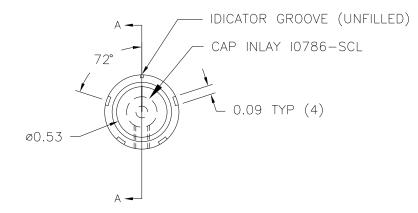

HD PART NAME: KNOB SCALE: 1:1 DATE: 1/29/97 DR. BY

DAVIES MOLDING COMPANY CAROL STREAM, ILLINOIS 60188

P/N 1202BP BASE PART 1202 - 1010456 INSERT SET SCREW 10357 CAP INLAY

10786-SCL

THIS DRAWING IS THE PROPERTY OF DAVIES MOLDING COMPANY, IS SUBMITTED SOLELY AS A DESIGN OR ENGINEERING PROJECT. WE ACCEPT NO RESPONSIBILITY WHATSOEVER FOR THE PRACTICAL APPLICATION OF THE PIECES MADE TO THIS DESIGN

USE #28 DRILL ( $\emptyset$ 0.140), #8-32 TAP, #8-32 X 1/4 LG. CUP POINTED, -SLOTTED TYPE, SET SCREW, 10357

→ Ø0.53 **→** - 0.03 - 0.09 0.41 0.28 → Ø0.65 MOLDED C'BORE Ø0.126±0.0005, I0456, H.H. BRASS (PRESS-IN INSERT)