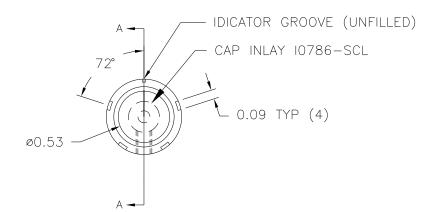

DAVIES MOLDING COMPANY CAROL STREAM, ILLINOIS 60188

 P/N
 1202BP

 BASE PART
 1202-10

 INSERT
 10456

 SET SCREW
 10357

 CAP INLAY
 10786-SCL

USE #28 DRILL (Ø0.140), #8-32 TAP, #8-32 X 1/4 LG. CUP POINTED, -SLOTTED TYPE, SET SCREW, 10357

USE #28 DRILL ( $\emptyset$ 0.140), #8-32 TAP, #8-32 X 1/4 LG. CUP POINTED, -SLOTTED TYPE, SET SCREW, 10357

→ Ø0.53 **→** - 0.03 - 0.09 0.41 0.28 → Ø0.65 MOLDED C'BORE Ø0.126±0.0005, I0456, H.H. BRASS (PRESS-IN INSERT)