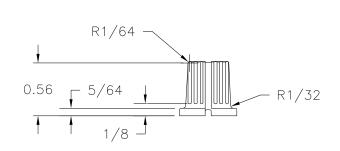

DAVIES MOLDING COMPANY CAROL STREAM, ILLINOIS 60188

P/N 1140

SET SCREW LOCATION AS SHOWN.

ø19/32

ø31/64

PAINT FILLED IN-WHITE

1/16 WIDE GROOVE

M3 X 0.5 LG. CUP POINTED,
SLOTTED TYPE, SET SCREW.

21/64

1/2

1/4

23/64 DIA. MOLDED C'BORE

1/4 DIA. I.D. FM. UNTHD'D. BUSHING (PRESSED-IN FM. INSERT)
(H.H.BRASS)

MATERIAL : INJ.PHENOLIC

COLOR : BLACK

| TOLERANCES:                           | DO NOT SCALE                     |         |                                |     |        |
|---------------------------------------|----------------------------------|---------|--------------------------------|-----|--------|
| UNLESS OTHERWISE SPECIFIED            | DRAWING                          |         |                                |     |        |
| DECIMALS: X.XXX ± .005<br>X.XX ± .015 | MM: X.XX ± 0.15MM<br>X.X ± 0.4MM | -       | REMOVED ALTERNATE<br>SET SCREW | JAM | 8/6/01 |
|                                       |                                  | А       | ALTERNATE WAS METRIC           | JAM | 6/5/01 |
| FRACTIONS ± 1/64                      | ANG. ± 1°                        | CHANGES |                                |     |        |