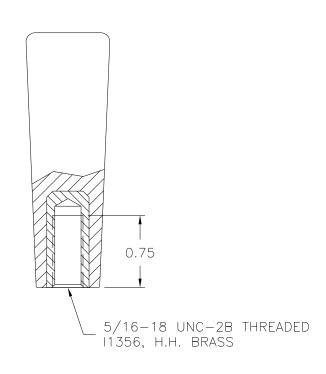

DAVIES DESIGNERS & MANUFACTURERS OF KNOBS, HANDLES, CASES & CUSTOM PLASTIC COMPONENTS

0692CU P/N 0692 CAVITY 0692 PLUNGER 0692 0692-R PIN **INSERT** 11356

|      | - | ø0.87 | - |   |
|------|---|-------|---|---|
|      |   |       |   |   |
|      |   |       |   | P |
| 2.65 |   |       |   |   |
| ,    |   |       |   |   |
|      | - | ø0.66 | _ |   |