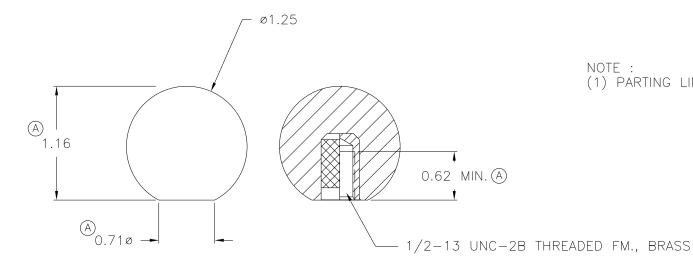

NOTE :

(1) PARTING LINE TO BE BUFFED AND POLISHED.

MATERIAL: G.P. PHENOLIC (B11)

COLOR: BLACK

| TOLERANCES: UNLESS OTHERWISE SPECIFIED | DO NOT SCALE<br>DRAWING          |                                                              |
|----------------------------------------|----------------------------------|--------------------------------------------------------------|
| DECIMALS: X.XXX ± .005<br>X.XX ± .015  | MM: X.XX ± 0.15MM<br>X.X ± 0.4MM | 1.16 WAS 1.18<br>A 0.71 WAS 0.57 JAM 6/19/08<br>ADDED "MIN." |
| FRACTIONS ± 1/64                       | ANG. ± 1°                        | CHANGES                                                      |