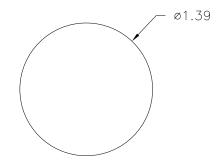

0033AJ

3220 CAVITY 0033 PLUNGER 0033 SLEEVE 0033-J PINS 33-J-2

SHIM .070 INSERT 12018

MATERIAL: G.P. PHENOLIC (B11) COLOR: BLACK

WE ACCEPT NO RESPONSIBILITY WHATSOEVER FOR THE PRACTICAL APPLICATION OF THE PIECES MADE TO THIS DESIGN.