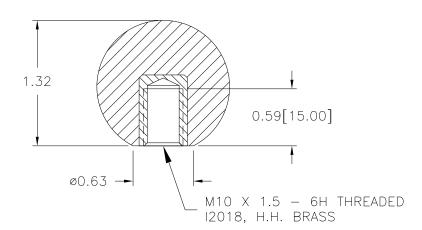

0033AJ

3220 CAVITY 0033 PLUNGER 0033 SLEEVE 0033-J PINS 33-J-2

SHIM .070 INSERT 12018

MATERIAL: G.P. PHENOLIC (B11) COLOR: BLACK

WE ACCEPT NO RESPONSIBILITY WHATSOEVER FOR THE PRACTICAL APPLICATION OF THE PIECES MADE TO THIS DESIGN.